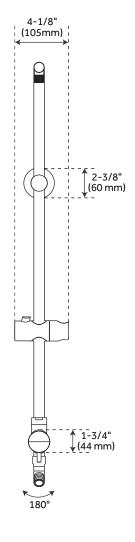

### **FEATURES**

Length: 4-1/8" Depth: 17" Height: 32-7/8"

Shower Head Connection: 1/2"-14 NPT

Wall Connection: 1/2"-14 NPT

Hand Shower Connection: 1/2"-14 NPSM-2A