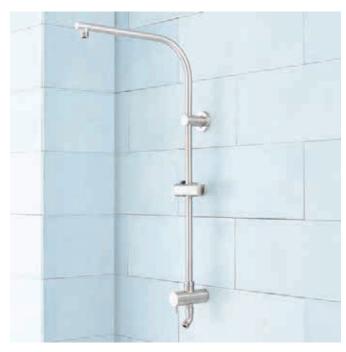

### **FEATURES**

Material: Brass

Converts a Standard Shower Outlet Into a Slide Bar With a Hand Shower and Shower Head Connection

Push Button Slide for Hand Shower

Diverter Switches Between Either the Shower Head or Hand Shower for Individual Use

180 Degrees Swivel Shower Hose Connection

REVISED 04/08/2021