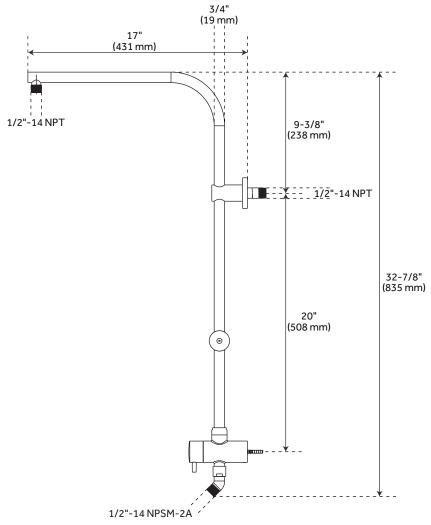

### **FEATURES**

Length: 4-1/8" Depth: 17" Height: 32-7/8"

Shower Head Connection: 1/2"-14 NPT

Wall Connection: 1/2"-14 NPT

Hand Shower Connection: 1/2"-14 NPSM-2A