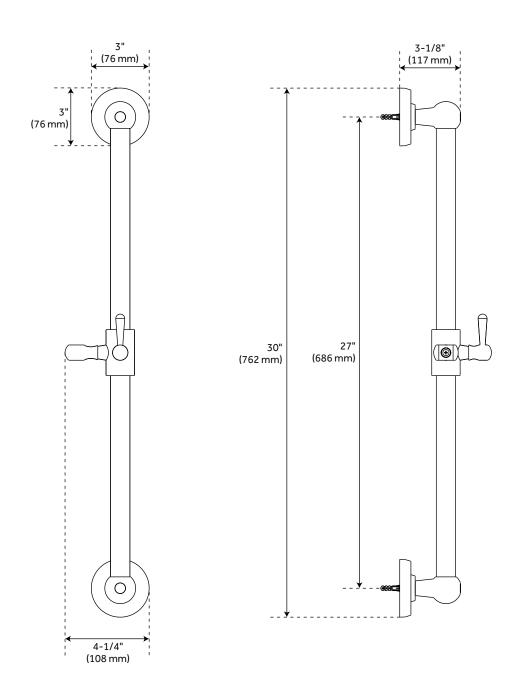

#### **FEATURES**

Installation Type: Wall Mount

Design: Traditional Material: Brass Length: 4-1/4" Width: 3-1/8" Height: 30"

Base Plate Height: 3"

Mounting Hardware Included: Yes

Assembly Required: No Handle Type: Lever

Installation Type: Wall Mount

Base Plate Width: 3" Slide Bar Length: 30"

**REVISED 4/4/2023** 