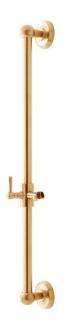

### 30" TRADITIONAL SLIDE BAR FOR HAND SHOWER

SKU: 948916 Code: SHSB3010

#### **FEATURES**

Installation Type: Wall Mount

Design: Traditional Material: Brass Length: 4-1/4" Width: 3-1/8" Height: 30"

Base Plate Height: 3"

Mounting Hardware Included: Yes

Assembly Required: No Handle Type: Lever