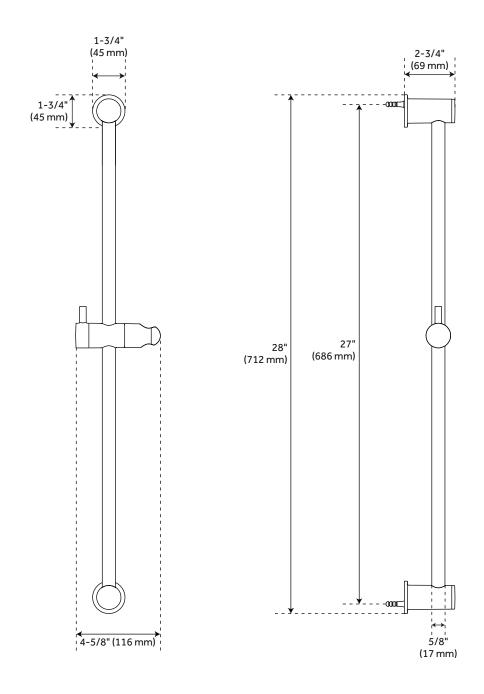

#### **FEATURES**

Installation Type: Wall Mount

Design: Modern Material: Brass Length: 4-5/8" Width: 2-3/4" Height: 28"

Base Plate Height: 1-3/4"

Mounting Hardware Included: Yes

Assembly Required: No Handle Type: Lever

Installation Type: Wall Mount Base Plate Width: 1-3/4" Slide Bar Length: 28"

REVISED 3/17/2023