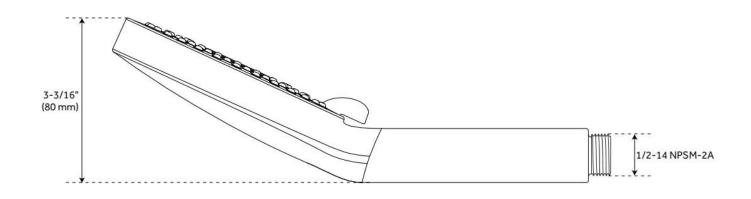

## ROUND PADDLE MULTIFUNCTION HAND SHOWER

SKU: 948920

Code: SHHS4110G, SH484202, SH485498

## **FEATURES**

Material: ABS

Hand Shower Spray: Full

Hand Shower Flow Rate: 1.8 gpm (6.8 L/min) @ 80 psi

ASME A112.18.1/CSA B125.1, CEC Listed, WaterSense by IAPMO, Massachusetts Accepted, LISTED ID: SHHS4110G\*