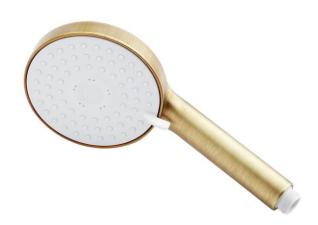

## ROUND PADDLE MULTIFUNCTION HAND SHOWER

SKU: 948920

Code: SHHS4110G, SH484202, SH485498

## **FEATURES**

Material: ABS

Hand Shower Spray: Full

Hand Shower Flow Rate: 1.8 gpm (6.8 L/min) @ 80 psi

ASME A112.18.1/CSA B125.1, CEC Listed, WaterSense by IAPMO, Massachusetts Accepted, LISTED ID: SHHS4110G\*

## **ADDITIONAL FEATURES**

- 3 function hand shower (full spray, massage spray, full & massage spray).
- Easy-clean spray nozzles.
- Factory installed backflow prevention check valve.
- Hose sold separately.