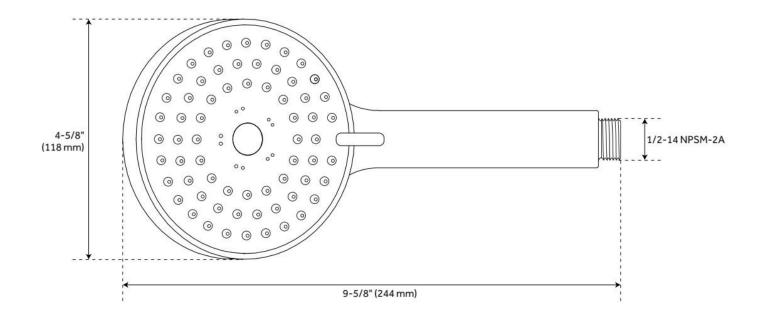

## ROUND PADDLE MULTIFUNCTION HAND SHOWER

SKU: 948920

Code: SHHS4110G, SH484202, SH485498

## **FEATURES**

Material: ABS

Hand Shower Spray: Full

Hand Shower Flow Rate: 1.8 gpm (6.8 L/min) @ 80 psi

ASME A112.18.1/CSA B125.1, CEC Listed, WaterSense by IAPMO, Massachusetts Accepted, LISTED ID: SHHS4110G\*