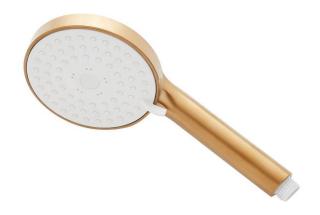

## ROUND PADDLE MULTIFUNCTION HAND SHOWER

SKU: 948920 Code: SHHS4110G, SH484202

#### FEATURES

Features: Hand Shower Included Design: Modern Material: ABS Length: 4-5/8" Width: 3-3/16" Height: 9-5/8" Assembly Required: No Shape: Round Shower Head Spray: Multi-Function Hand Shower Material: Brass Flow Rate: 1.8 gpm (6.8L/min) max @ 80 psi

#### **ADDITIONAL FEATURES**

- 3 function hand shower (full spray, massage spray, full & massage spray).
- Easy-clean spray nozzles.
- Factory installed backflow prevention check valve.
- Hose sold separately.