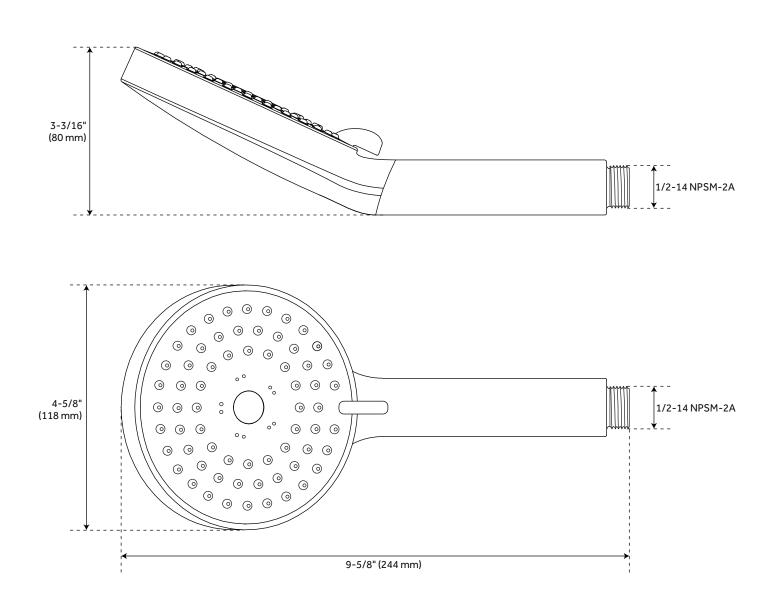

#### FEATURES

Features: Hand Shower Included Design: Modern Material: ABS Length: 4-5/8" Width: 3-3/16" Height: 9-5/8" Assembly Required: No Shape: Round Shower Head Spray: Multi-Function Hand Shower Material: Brass Flow Rate: 1.8 gpm (6.8L/min) max @ 80 psi

# ROUND PADDLE MULTIFUNCTION HAND SHOWER

SKU: 948920 SHHS4110G

All dimensions and specifications are nominal and may vary. Use actual products for accuracy in critical situations.

See Website For Warranty Information signaturehardware.com/warranty