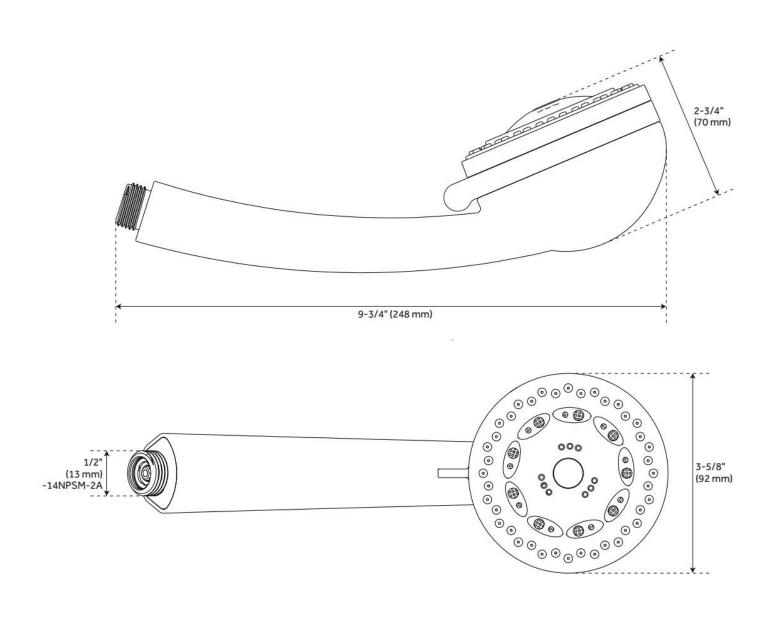

## TRADITIONAL MULTIFUNCTION HAND SHOWER

SKU: 948921 Code: SHHS4010G

Material: ABS

Hand Shower Spray: Full

Hand Shower Flow Rate: 1.8 gpm (6.8 L/min) @ 80 psi

ASME A112.18.1/CSA B125.1, WaterSense by IAPMO, LISTED ID: SHHS4010G\*

## **ADDITIONAL FEATURES**

- 5 function handshower (full spray, massage spray, aerated spray full & massage spray and full & aerated).
- Easy-clean spray nozzles.
- 3.6" spray face.
- Factory installed backflow prevention check valve.
- Hose sold separately.