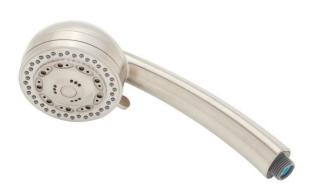

## TRADITIONAL MULTIFUNCTION HAND SHOWER

SKU: 948921 Code: SHHS4010G

#### **FEATURES**

Features: Hand Shower Included

Design: Traditional Material: ABS Length: 3-5/8" Width: 2-3/4" Height: 9-3/4"

Assembly Required: No

Shape: Round

Shower Head Spray: Multi-Function Hand Shower Material: Brass

#### **ADDITIONAL FEATURES**

- 5 function handshower (full spray, massage spray, aerated spray full & massage spray and full & aerated).
- Easy-clean spray nozzles.
- 3.6" spray face.
- Factory installed backflow prevention check valve.
- Hose sold separately.