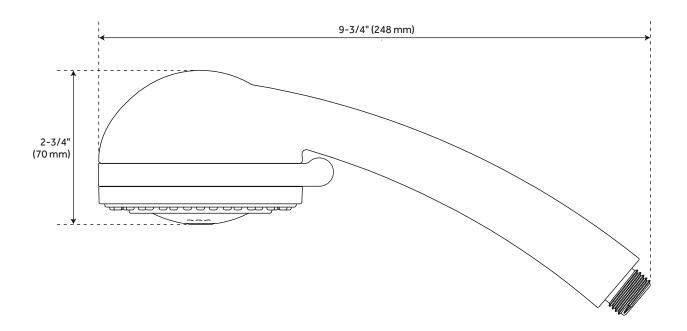

#### **FEATURES**

Features: Hand Shower Included

Design: Traditional Material: ABS Length: 3-5/8" Width: 2-3/4" Height: 9-3/4"

Assembly Required: No

Shape: Round

Shower Head Spray: Multi-Function Hand Shower Material: Brass