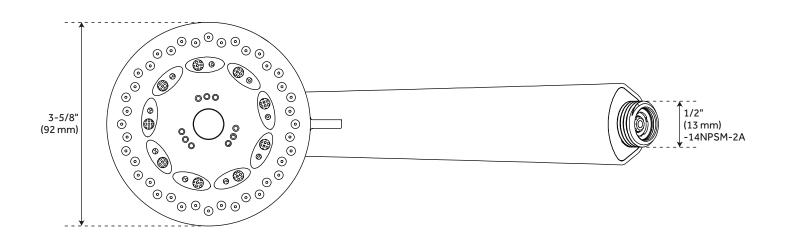

#### **FEATURES**

Features: Hand Shower Included

Design: Traditional Material: ABS Length: 3-5/8" Width: 2-3/4" Height: 9-3/4"

Assembly Required: No

Shape: Round

Shower Head Spray: Multi-Function Hand Shower Material: Brass

#### **ADDITIONAL FEATURES**

- 5 function handshower (full spray, massage spray, aerated spray full & massage spray and full & aerated).
- Easy-clean spray nozzles.
- 3.6" spray face.
- Factory installed backflow prevention check valve.
- Hose sold separately.