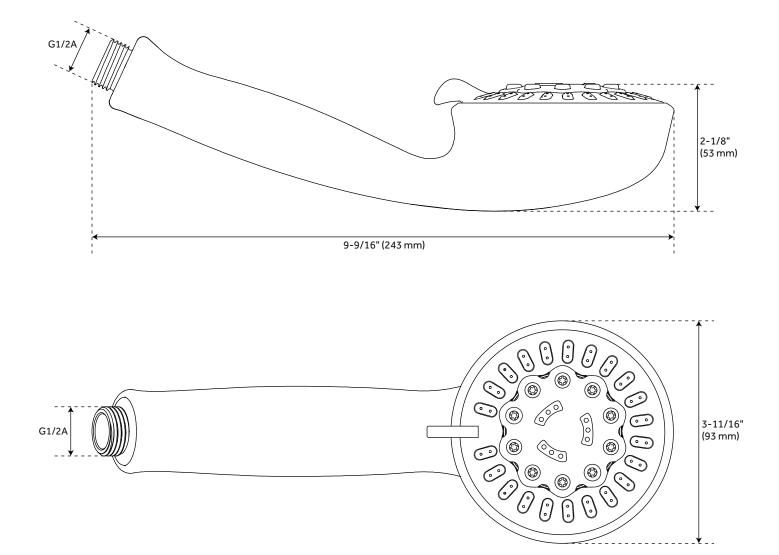

#### FEATURES

Features: Hand Shower Included Design: Modern Material: ABS Length: 3-11/16" Width: 2-1/8" Height: 9-9/16" Assembly Required: No Shape: Round Shower Head Spray: Multi-Function Hand Shower Material: Brass Flow Rate: 1.8 gpm (6.8L/min) max @ 80 psi

# MODERN MULTIFUNCTION HAND SHOWER

SKU: 948922 SHHS4020G

All dimensions and specifications are nominal and may vary. Use actual products for accuracy in critical situations.

See Website For Warranty Information signaturehardware.com/warranty