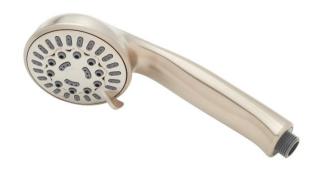

## MODERN MULTIFUNCTION HAND SHOWER

SKU: 948922 Code: SHHS4020G

#### FEATURES

Features: Hand Shower Included Design: Modern Material: ABS Length: 3-11/16" Width: 2-1/8" Height: 9-9/16" Assembly Required: No Shape: Round Shower Head Spray: Multi-Function Hand Shower Material: Brass Flow Rate: 1.8 gpm (6.8L/min) max @ 80 psi

#### **ADDITIONAL FEATURES**

- 5 function handshower (full spray, massage spray, aerated spray full & massage spray and full & aerated).
- Easy-clean spray nozzles.
- 3.6" spray face.
- Factory installed backflow prevention check valve.
- Hose sold separately.