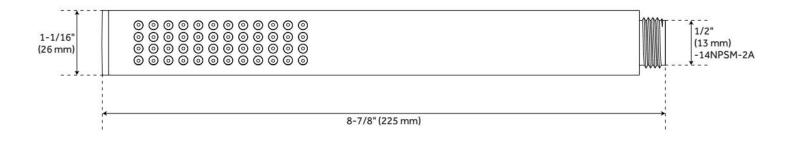

## CONTEMPORARY TUBULAR HAND SHOWER

SKU: 948923

Code: SHHS4030G, SH488912, SHHS4030GPB

## CONTEMPORARY TUBULAR HAND SHOWER

SKU: 948923

Code: SHHS4030G, SH488912, SHHS4030GPB

REVISED 5/24/2024