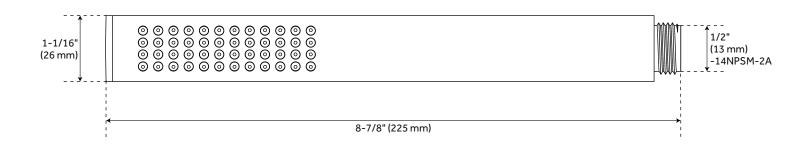

#### FEATURES

Features: Hand Shower Included Design: Modern Material: ABS Length: 1-1/16" Width: 1-1/16" Height: 8-7/8" Assembly Required: No Shape: Round Hand Shower Material: Brass Flow Rate: 1.8 gpm (6.8L/min) max @ 80 psi