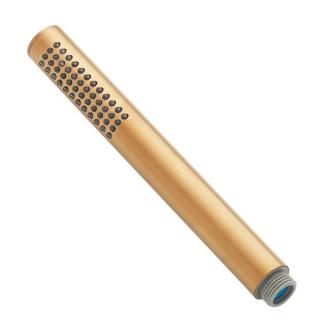

## CONTEMPORARY TUBULAR HAND SHOWER

SKU: 948923 Code: SHHS4030G

#### FEATURES

Features: Hand Shower Included Design: Modern Material: ABS Length: 1-1/16" Width: 1-1/16" Height: 8-7/8" Assembly Required: No Shape: Round Hand Shower Material: Brass Flow Rate: 1.8 gpm (6.8L/min) max @ 80 psi

#### **ADDITIONAL FEATURES**

- Single function hand shower.
- Easy-clean spray nozzles.
- Factory installed backflow prevention check valve.
- Hose sold separately.