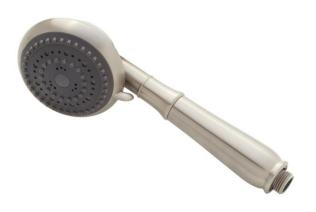

## VINTAGE MULTIFUNCTION HAND SHOWER

SKU: 948925 Code: SHHS4050G

## **ADDITIONAL FEATURES**

- 5 function handshower (full spray, massage spray, aerated spray, full & massage spray and full & aerated).
- Easy-clean spray nozzles.
- Factory installed backflow prevention check valve.
- Hose sold separately.