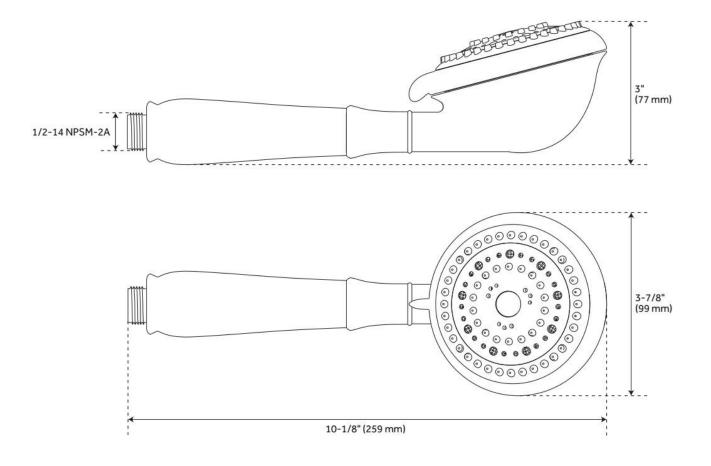

## VINTAGE MULTIFUNCTION HAND SHOWER

SKU: 948925 Code: SHHS4050G

## **FEATURES**

Material: ABS Flow Rate: 1.8 gpm (6.8 L/min) @ 80 psi

ASME A112.18.1/CSA B125.1, WaterSense by IAPMO, LISTED ID: SHHS4050G\*

## **ADDITIONAL FEATURES**

- 5 function handshower (full spray, massage spray, aerated spray, full & massage spray and full & aerated).
- Easy-clean spray nozzles.
- Factory installed backflow prevention check valve.
- Hose sold separately.