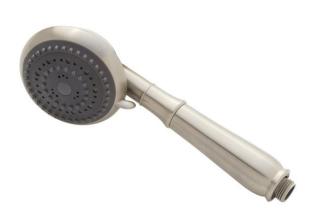

## VINTAGE MULTIFUNCTION HAND SHOWER

SKU: 948925 Code: SHHS4050G

#### **FEATURES**

Features: Hand Shower Included

Design: Traditional Material: ABS Length: 3-7/8" Width: 3"

Height: 10-1/8"

Assembly Required: No

Shape: Round

Shower Head Spray: Multi-Function Hand Shower Material: Brass

#### **ADDITIONAL FEATURES**

- 5 function handshower (full spray, massage spray, aerated spray, full & massage spray and full & aerated).
- Easy-clean spray nozzles.
- Factory installed backflow prevention check valve.
- Hose sold separately.