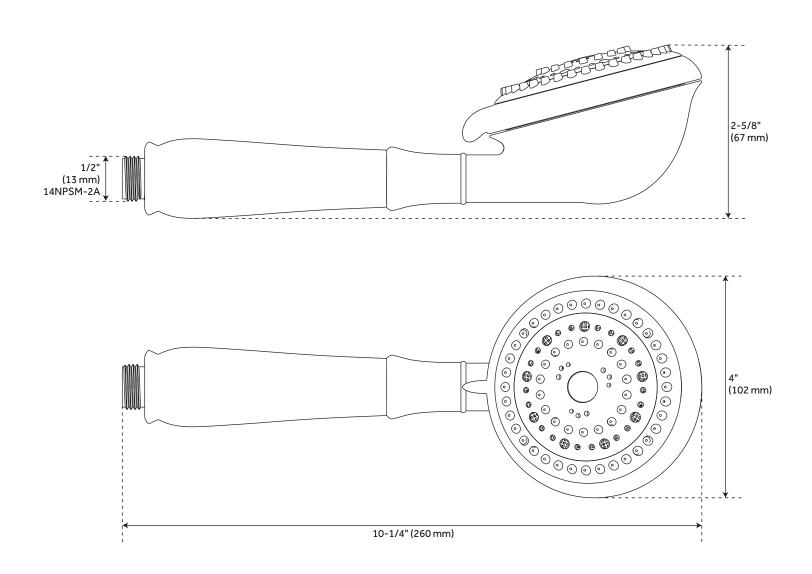

# VINTAGE MULTIFUNCTION HAND SHOWER

SKU: 948925

SHHS4050G, SHHS4050GZ

All dimensions and specifications are nominal and may vary. Use actual products for accuracy in critical situations.

#### **FEATURES**

Features: Hand Shower Included

Design: Traditional Material: ABS Length: 3-7/8" Width: 3"

Height: 10-1/8"

Assembly Required: No

Shape: Round

Shower Head Spray: Multi-Function Hand Shower Material: Brass