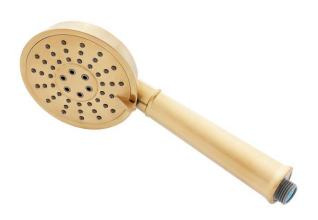

## PINECREST HAND SHOWER

SKU: 948929 Code: SHHS4090G

#### **FEATURES**

Features: Hand Shower Included

Design: Traditional Material: ABS Length: 4" Width: 2" Height: 9-1/8"

Assembly Required: No

Shape: Round

Hand Shower Material: Brass

Flow Rate: 1.8 gpm (6.8L/min) max @ 80 psi

#### **ADDITIONAL FEATURES**

- 3 function hand shower (full spray, massage spray, full & massage spray).
- Easy-clean spray nozzles.
- Factory installed backflow prevention check valve.
- Hose sold separately.