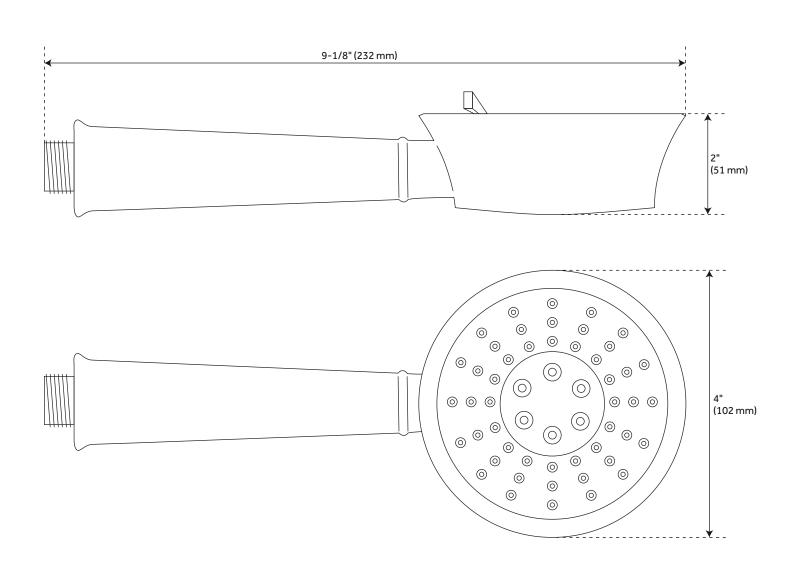

#### **FEATURES**

Features: Hand Shower Included

Design: Traditional Material: ABS Length: 4" Width: 2" Height: 9-1/8"

Assembly Required: No

Shape: Round

Hand Shower Material: Brass

Flow Rate: 1.8 gpm (6.8L/min) max @ 80 psi

# PINECREST HAND SHOWER

SKU: 948929 SHHS4090G

All dimensions and specifications are nominal and may vary. Use actual products for accuracy in critical situations.