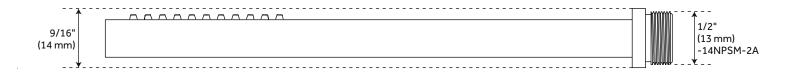

#### **FEATURES**

Features: Hand Shower Included

Design: Modern Material: ABS Length: 1-3/8" Width: 9/16" Height: 8-7/16"

Assembly Required: No Shape: Rectangle

Hand Shower Material: Brass

Flow Rate: 1.8 gpm (6.8L/min) max @ 80 psi