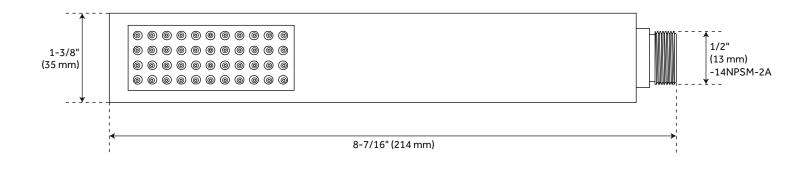

#### **FEATURES**

Features: Hand Shower Included

Design: Modern Material: ABS Length: 1-3/8" Width: 9/16" Height: 8-7/16"

Assembly Required: No Shape: Rectangle

Hand Shower Material: Brass

Flow Rate: 1.8 gpm (6.8L/min) max @ 80 psi