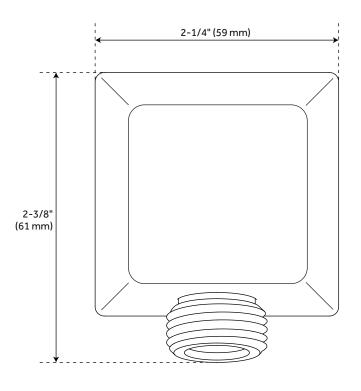

### **FEATURES**

Design: Modern Material: Brass Length: 2-1/4" Width: 2-3/8" Height: 1-5/16"

Assembly Required: No

Shape: Square

NPT Connection: 1/2"

REVISED 4/4/2023

### **ADDITIONAL FEATURES**

- 1/2" Male wall connection.
- 1/2" Male hose connection.

REVISED 4/4/2023