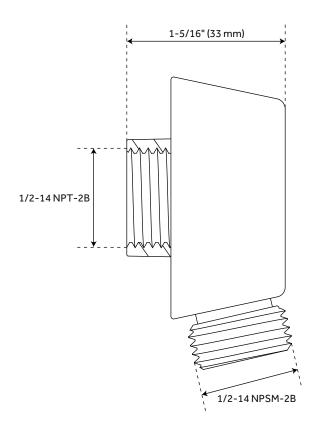

### **FEATURES**

Design: Modern Material: Brass Length: 2-1/4" Width: 2-3/8" Height: 1-5/16"

Assembly Required: No

Shape: Square

NPT Connection: 1/2"

REVISED 4/4/2023

### **ADDITIONAL FEATURES**

- 1/2" Male wall connection.
- 1/2" Male hose connection.

REVISED 4/4/2023