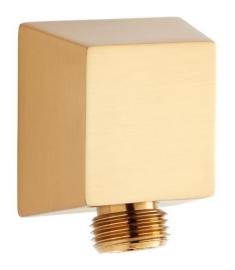

### CONTEMPORARY SQUARE WATER SUPPLY ELBOW FOR HAND SHOWER

SKU: 948933 Code: SHWE2020

### **FEATURES**

Design: Modern Material: Brass Length: 2-1/4" Width: 2-3/8" Height: 1-5/16"

Assembly Required: No

Shape: Square

NPT Connection: 1/2"

REVISED 4/4/2023