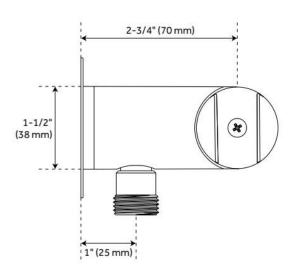

## SWIVEL WATER SUPPLY ELBOW AND BRACKET FOR HAND SHOWER

**FEATURES** 

Material: Metal, ABS Connection Type: 1/2" NPT

SKU: 948936 Code: SHWES2050, SH485446, SH485535

ASME A112.18.1/CSA B125.1, Massachusetts Accepted, LISTED ID: SHWES2050xy

## **ADDITIONAL FEATURES**

- 1/2" Female wall connection.
- 1/2" Male hose connection.
- Brass inlet/outlet, ABS body.