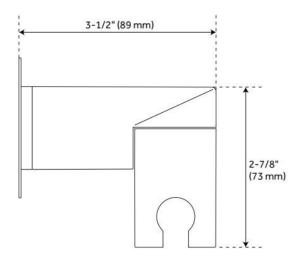

## SWIVEL WATER SUPPLY ELBOW AND BRACKET FOR HAND SHOWER

**FEATURES** 

Material: Metal, ABS Connection Type: 1/2" NPT

SKU: 948936 Code: SHWES2050, SH485446, SH485535

ASME A112.18.1/CSA B125.1, Massachusetts Accepted, LISTED ID: SHWES2050xy

## **ADDITIONAL FEATURES**

- 1/2" Female wall connection.
- 1/2" Male hose connection.
- Brass inlet/outlet, ABS body.