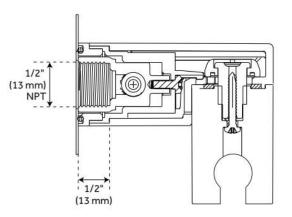

## SWIVEL WATER SUPPLY ELBOW AND BRACKET FOR HAND SHOWER

**FEATURES** 

Material: Metal, ABS Connection Type: 1/2" NPT

SKU: 948936 Code: SHWES2050, SH485446, SH485535

ASME A112.18.1/CSA B125.1, Massachusetts Accepted, LISTED ID: SHWES2050xy

## **ADDITIONAL FEATURES**

- 1/2" Female wall connection.
- 1/2" Male hose connection.
- Brass inlet/outlet, ABS body.