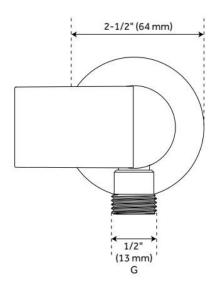

## SWIVEL WATER SUPPLY ELBOW AND BRACKET FOR HAND SHOWER

**FEATURES** 

Material: Metal, ABS Connection Type: 1/2" NPT

SKU: 948936 Code: SHWES2050, SH485446, SH485535

ASME A112.18.1/CSA B125.1, Massachusetts Accepted, LISTED ID: SHWES2050xy

## **ADDITIONAL FEATURES**

- 1/2" Female wall connection.
- 1/2" Male hose connection.
- Brass inlet/outlet, ABS body.