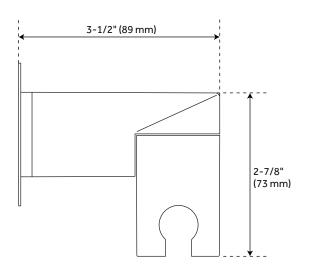

#### **FEATURES**

Design: Modern Material: Brass, ABS Length: 2-1/2" Width: 3-1/2" Height: 2-7/8"

Assembly Required: No NPT Connection: 1/2"

ASME A112.18.1/CSA B125.1