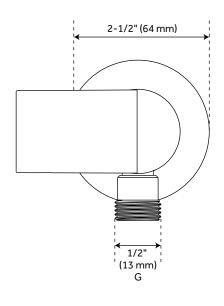

#### **FEATURES**

Design: Modern Material: Brass, ABS Length: 2-1/2" Width: 3-1/2" Height: 2-7/8"

Assembly Required: No NPT Connection: 1/2"

ASME A112.18.1/CSA B125.1

### **ADDITIONAL FEATURES**

- 1/2" Female wall connection.
- 1/2" Male hose connection.
- Brass inlet/outlet, ABS body.

REVISED 5/2/2023