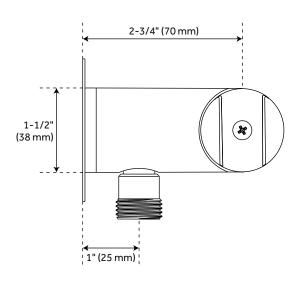

#### **FEATURES**

Design: Modern Material: Brass, ABS Length: 2-1/2" Width: 3-1/2" Height: 2-7/8"

Assembly Required: No NPT Connection: 1/2"

ASME A112.18.1/CSA B125.1

### **ADDITIONAL FEATURES**

- 1/2" Female wall connection.
- 1/2" Male hose connection.
- Brass inlet/outlet, ABS body.

REVISED 5/2/2023