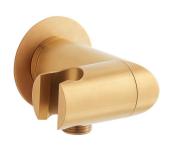

## SWIVEL WATER SUPPLY ELBOW AND BRACKET FOR HAND SHOWER

SKU: 948936 Code: SHWES2050

### **ADDITIONAL FEATURES**

- 1/2" Female wall connection.
- 1/2" Male hose connection.
- Brass inlet/outlet, ABS body.

REVISED 5/2/2023