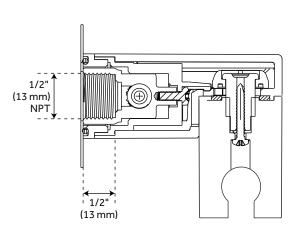

#### **FEATURES**

Design: Modern Material: Brass, ABS Length: 2-1/2" Width: 3-1/2" Height: 2-7/8"

Assembly Required: No NPT Connection: 1/2"

ASME A112.18.1/CSA B125.1

### **ADDITIONAL FEATURES**

- 1/2" Female wall connection.
- 1/2" Male hose connection.
- Brass inlet/outlet, ABS body.

REVISED 5/2/2023