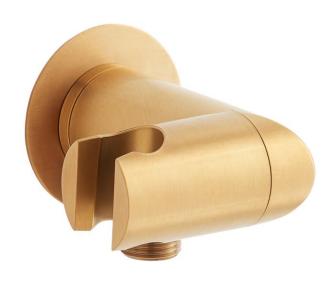

### SWIVEL WATER SUPPLY ELBOW AND BRACKET FOR HAND SHOWER

SKU: 948936 Code: SHWES2050

#### **FEATURES**

Design: Modern Material: Brass, ABS Length: 2-1/2" Width: 3-1/2" Height: 2-7/8"

Assembly Required: No NPT Connection: 1/2"

ASME A112.18.1/CSA B125.1

### **ADDITIONAL FEATURES**

- 1/2" Female wall connection.
- 1/2" Male hose connection.
- Brass inlet/outlet, ABS body.

REVISED 5/2/2023