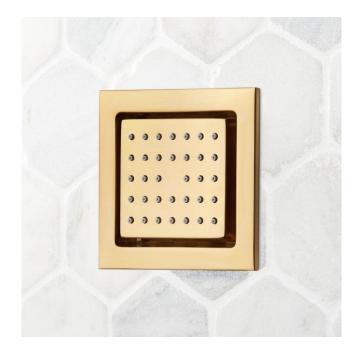

## SQUARE FLUSH-MOUNT SWIVEL BODY SPRAY

SKU: 948944 Code: SHBS6040E

#### FEATURES

Design: Modern Material: Brass Base Plate Height: 5-1/8" Assembly Required: No Shape: Square Base Plate Width: 5-1/8" NPT Connection: 1/2" Flow Rate: 2.5 gpm (9.5L/min) max @ 80 psi

REVISED 3/17/2023

#### **ADDITIONAL FEATURES**

- 1/2" Male connection.
- Jet surface area: 3-1/8"
- Surface depth: 1/4"