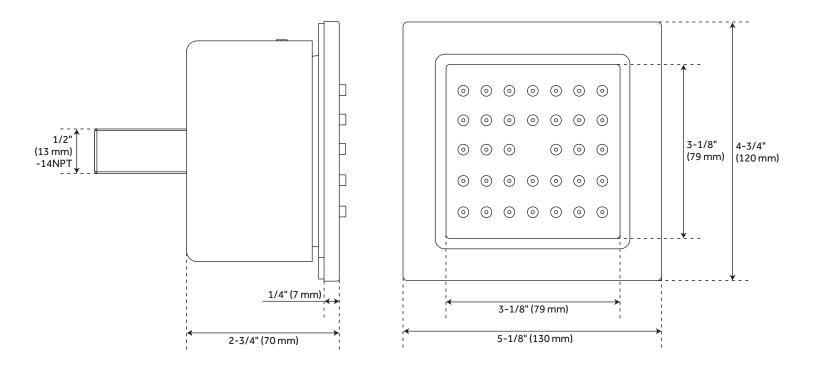

#### FEATURES

Design: Modern Material: Brass Base Plate Height: 5-1/8" Assembly Required: No Shape: Square Base Plate Width: 5-1/8" NPT Connection: 1/2" Flow Rate: 2.5 gpm (9.5L/min) max @ 80 psi

REVISED 3/17/2023

#### **ADDITIONAL FEATURES**

- 1/2" Male connection.
- Jet surface area: 3-1/8"
- Surface depth: 1/4"

# SQUARE FLUSH-MOUNT SWIVEL BODY SPRAY

SKU: 948944 SHBS6040E

All dimensions and specifications are nominal and may vary. Use actual products for accuracy in critical situations.

See Website For Warranty Information signaturehardware.com/warranty