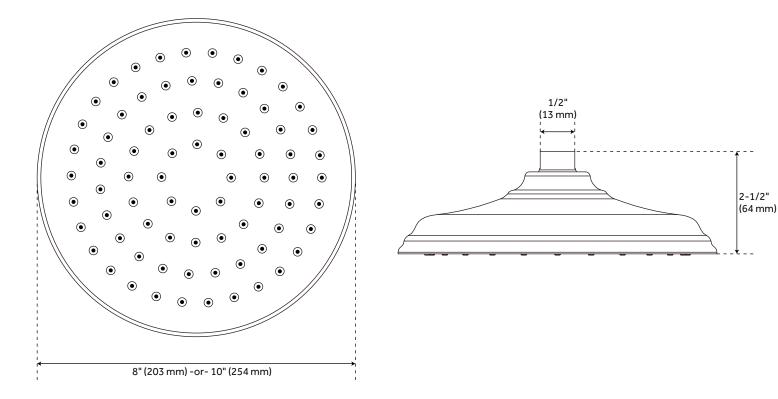

#### FEATURES

Features: Shower Head Only Design: Traditional Material: Stainless Steel Assembly Required: No Shape: Round Shower Head Material: Stainless Steel Shower Head Spray: Rainfall Shower Arm Included: No Shower Head IPS: 1/2" Shower Head Swivel: Yes Shower Head Flow Rate: 1.8 gpm (6.8 L/min) @ 80 psi

#### **ADDITIONAL FEATURES**

- Single function shower head (full spray).
- Easy clean rubber nozzles.
- Brass ball joint.

REVISED 4/4/2023

# TRADITIONAL ROUND RAINFALL SHOWER HEAD - 1.8 GPM

SKU: 948946-18 SHRS820TG, SHRS820TGZ, SHRS1020TG, SHRS1020TGZ

All dimensions and specifications are nominal and may vary. Use actual products for accuracy in critical situations.