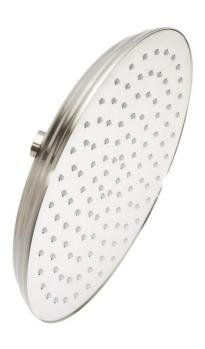

## TRADITIONAL ROUND RAINFALL SHOWER HEAD - 2.5 GPM

SKU: 948946-25

Code: SHRS825T, SHRS1025T

### **FEATURES**

Features: Shower Head Only

Design: Traditional Material: Stainless Steel Assembly Required: No

Shape: Round

Shower Head Material: Stainless Steel

Shower Head Spray: Rainfall Shower Arm Included: No Shower Head IPS: 1/2" Shower Head Swivel: Yes

Shower Head Flow Rate: 2.5 gpm (9.5 L/min) @ 80 psi

### **ADDITIONAL FEATURES**

- Single function shower head (full spray).
- Easy clean rubber nozzles.
- Brass ball joint.