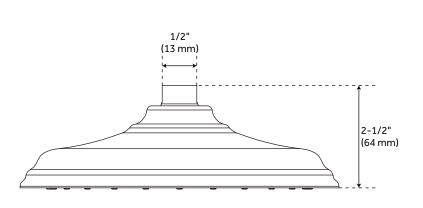

### **FEATURES**

Features: Shower Head Only

Design: Traditional Material: Stainless Steel Assembly Required: No

Shape: Round

Shower Head Material: Stainless Steel

Shower Head Spray: Rainfall Shower Arm Included: No Shower Head IPS: 1/2" Shower Head Swivel: Yes