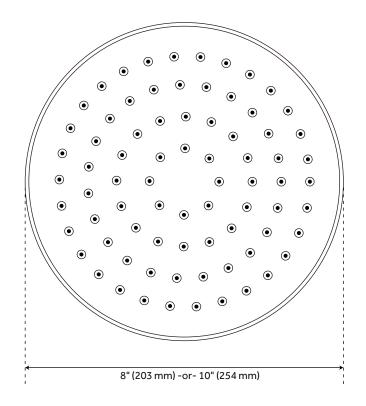

## TRADITIONAL ROUND RAINFALL SHOWER HEAD - 2.5 GPM

SKU: 948946-25

Code: SHRS825T, SHRS1025T

### **FEATURES**

Features: Shower Head Only

Design: Traditional Material: Stainless Steel Assembly Required: No

Shape: Round

Shower Head Material: Stainless Steel

Shower Head Spray: Rainfall Shower Arm Included: No Shower Head IPS: 1/2" Shower Head Swivel: Yes

Shower Head Flow Rate: 2.5 gpm (9.5 L/min) @ 80 psi