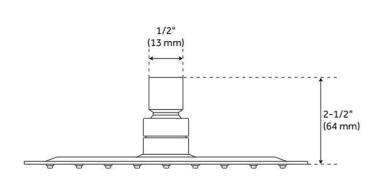

## **FEATURES**

Material: Stainless Steel Shower Head Swivel: Yes

Flow Rate: 2.5 gpm (9.5 L/min) @ 80 psi

ASME A112.18.1/CSA B125.1, Massachusetts Accepted, LISTED ID: SHRS1225Sxy, SHRS1025Sxy, SHRS825Sxy