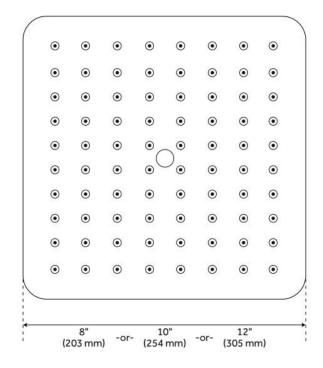

## MODERN SQUARE RAINFALL SHOWER HEAD WITH ROUNDED CORNERS - 2.5 GPM

SKU: 948947-25

Code: SHRS1225S, SHRS1025S, SHRS825S

## **FEATURES**

Material: Stainless Steel Shower Head Swivel: Yes

Flow Rate: 2.5 gpm (9.5 L/min) @ 80 psi

ASME A112.18.1/CSA B125.1, Massachusetts Accepted, LISTED ID: SHRS1225Sxy, SHRS1025Sxy, SHRS825Sxy

## **ADDITIONAL FEATURES**

- Single function shower head (full spray).
- Easy clean silicon nozzles.
- Brass ball joint.

REVISED 5/24/2024