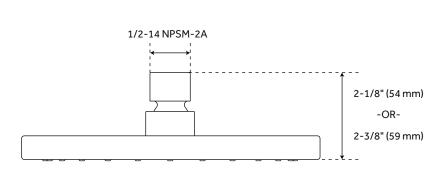

### **FEATURES**

Connection: 1/2-14 NPSM-2A Rainfall Shower Head Flow Rate: 1.8 gpm (6.8L/min) Max @ 80 psi