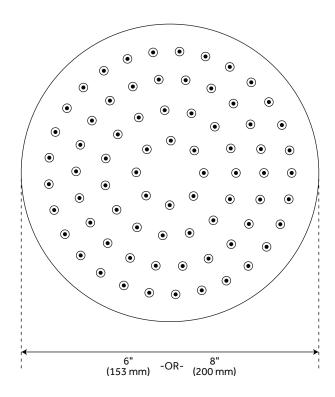

#### **FEATURES**

Material: ABS Shape: Round

Features: Shower Head Only Assembly Required: No Shower Head Spray: Rainfall Shower Head Swivel: Yes

Single Function Shower Head (Full Spray)

Easy Clean Rubber Nozzles

### **FEATURES**

Connection: 1/2-14 NPSM-2A Rainfall Shower Head Flow Rate: 1.8 gpm (6.8L/min) Max @ 80 psi