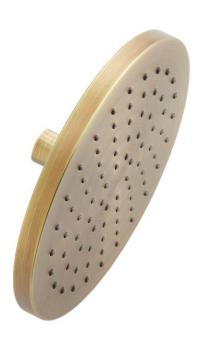

# 8" MODERN ROUND RAINFALL SHOWER HEAD - 1.8 GPM - CHROME

SKU: 948948-18

Code: SHRSB820RG, SH484203, SH485499, SHRSB820RGPB

#### **ADDITIONAL FEATURES**

- Single function shower head (full spray).
- Easy clean rubber nozzles.
- Brass ball joint.

REVISED 5/24/2024

## MODERN ROUND RAINFALL SHOWER HEAD

### - 1.8 GPM

All dimensions and specifications are nominal and may vary. Use actual products for accuracy in critical situations.