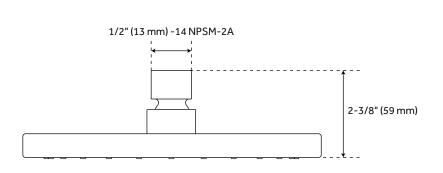

# 8" MODERN ROUND RAINFALL SHOWER HEAD - 1.8 GPM - CHROME

SKU: 948948-18

Code: SHRSB820RG, SH484203, SH485499, SHRSB820RGPB

## MODERN ROUND RAINFALL SHOWER HEAD

### - 1.8 GPM

All dimensions and specifications are nominal and may vary. Use actual products for accuracy in critical situations.