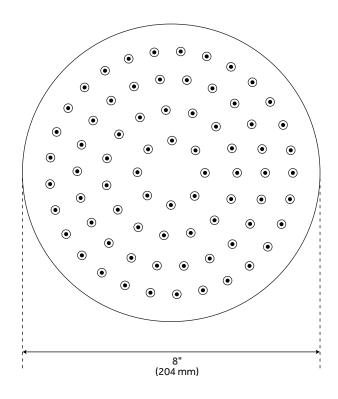

# 8" MODERN ROUND RAINFALL SHOWER HEAD - 1.8 GPM - CHROME

SKU: 948948-18

Code: SHRSB820RG, SH484203, SH485499, SHRSB820RGPB

## MODERN ROUND RAINFALL SHOWER HEAD

### - 1.8 GPM

All dimensions and specifications are nominal and may vary. Use actual products for accuracy in critical situations.