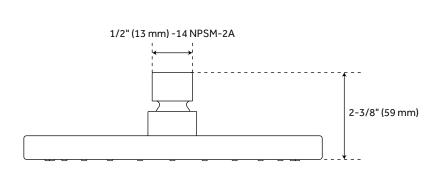

### - 1.75 GPM

All dimensions and specifications are nominal and may vary. Use actual products for accuracy in critical situations.