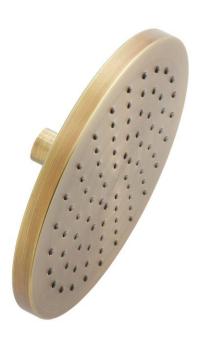

# 8" MODERN ROUND RAINFALL SHOWER HEAD - 1.75 GPM

SKU: 948948-18

Code: SHRSB820RG, SH484203, SH485499, SHRSB820RGPB

#### **FEATURES**

Material: ABS

Shower Head Swivel: Yes

Flow Rate: 1.75 gpm (6.6 L/min) @ 80 psi

ASME A112.18.1/CSA B125.1, CEC Listed, WaterSense by IAPMO, Massachusetts Accepted, LISTED ID: SHRSB820RG\*

#### **ADDITIONAL FEATURES**

- Single function shower head (full spray).
- Easy clean rubber nozzles.
- Brass ball joint.

REVISED 11/22/2024