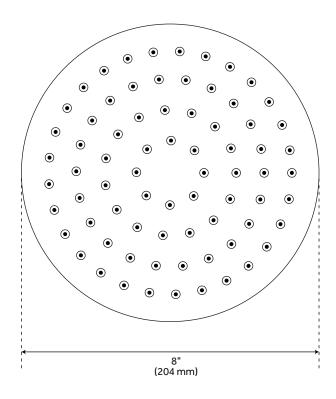

# 8" MODERN ROUND RAINFALL SHOWER HEAD - 1.75 GPM

SKU: 948948-18

Code: SHRSB820RG, SH484203, SH485499, SHRSB820RGPB

#### **ADDITIONAL FEATURES**

- Single function shower head (full spray).
- Easy clean rubber nozzles.
- Brass ball joint.

REVISED 11/22/2024