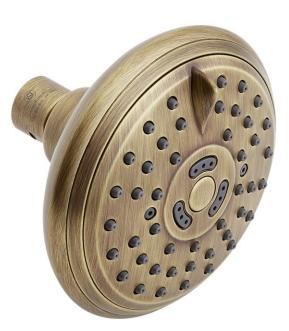

## ROUND MULTIFUNCTION SHOWER HEAD

SKU: 948950

Code: SHSH2040G, SH489730, SH489729, SHSH2040GPB

## **ADDITIONAL FEATURES**

- 3 function shower head (full spray, massage spray and full & massage spray).
- Self cleaning rubber nozzles.
- Easy installation.