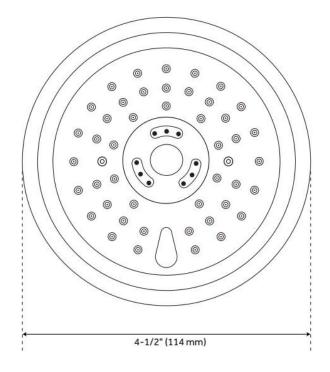

## ROUND MULTIFUNCTION SHOWER HEAD

SKU: 948950

Code: SHSH2040G, SH489730, SH489729, SHSH2040GPB

## **ADDITIONAL FEATURES**

- 3 function shower head (full spray, massage spray and full & massage spray).
- Self cleaning rubber nozzles.
- Easy installation.