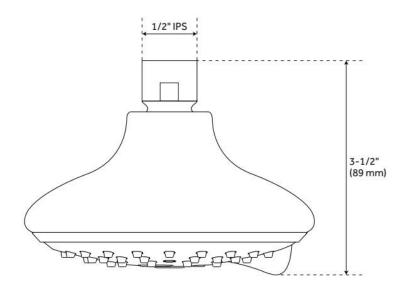

## ROUND MULTIFUNCTION SHOWER HEAD

SKU: 948950

Code: SHSH2040G, SH489730, SH489729, SHSH2040GPB

## **ADDITIONAL FEATURES**

- 3 function shower head (full spray, massage spray and full & massage spray).
- Self cleaning rubber nozzles.
- Easy installation.