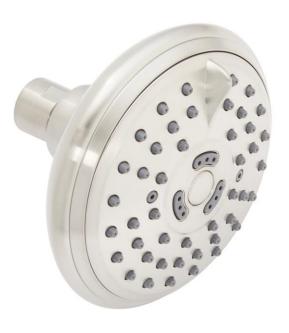

### ROUND MULTIFUNCTION SHOWER HEAD

SKU: 948950 Code: SHSH2040G

#### **FEATURES**

Features: Shower Head Only

Design: Modern Material: ABS

Assembly Required: No

Shape: Round

Shower Head Diameter: 4-1/2" Shower Head Material: ABS

Shower Head Spray: Multi-Function

Shower Arm Included: No Shower Head IPS: 1/2" Shower Head Swivel: Yes

#### **ADDITIONAL FEATURES**

- 3 function shower head (full spray, massage spray and full & massage spray).
- Self cleaning rubber nozzles.
- Easy installation.

REVISED 4/4/2023