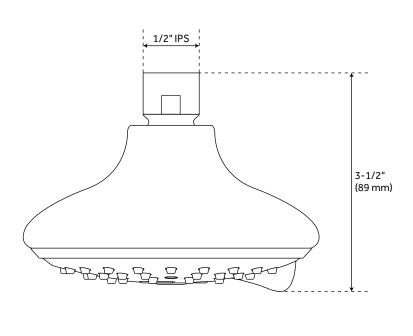

#### **FEATURES**

Features: Shower Head Only

Design: Modern Material: ABS

Assembly Required: No

Shape: Round

Shower Head Diameter: 4-1/2" Shower Head Material: ABS

Shower Head Spray: Multi-Function

Shower Arm Included: No Shower Head IPS: 1/2" Shower Head Swivel: Yes