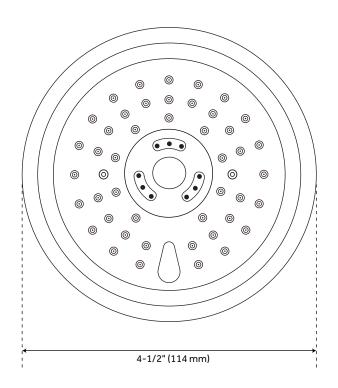

#### **FEATURES**

Features: Shower Head Only

Design: Modern Material: ABS

Assembly Required: No

Shape: Round

Shower Head Diameter: 4-1/2" Shower Head Material: ABS

Shower Head Spray: Multi-Function

Shower Arm Included: No Shower Head IPS: 1/2" Shower Head Swivel: Yes

#### **ADDITIONAL FEATURES**

- 3 function shower head (full spray, massage spray and full & massage spray).
- Self cleaning rubber nozzles.
- Easy installation.

REVISED 4/4/2023