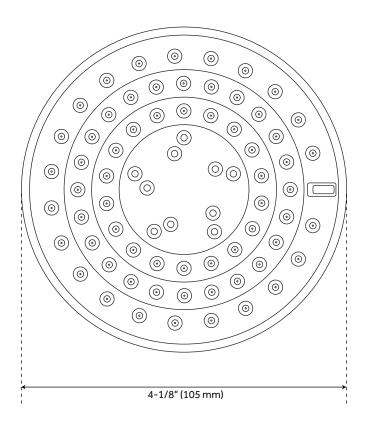

### **FEATURES**

Features: Shower Head Only

Design: Modern Material: ABS

Assembly Required: No

Shape: Round

Shower Head Diameter: 4-1/8" Shower Head Material: ABS

Shower Head Spray: Multi-Function

Shower Arm Included: No Shower Head IPS: 1/2" Shower Head Swivel: Yes