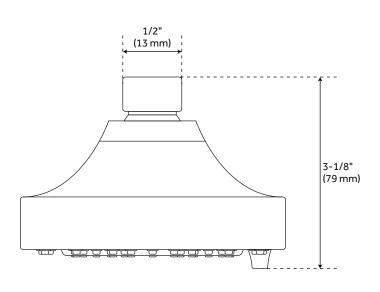

### **FEATURES**

Features: Shower Head Only

Design: Modern Material: ABS

Assembly Required: No

Shape: Round

Shower Head Diameter: 4-1/8" Shower Head Material: ABS

Shower Head Spray: Multi-Function

Shower Arm Included: No Shower Head IPS: 1/2" Shower Head Swivel: Yes