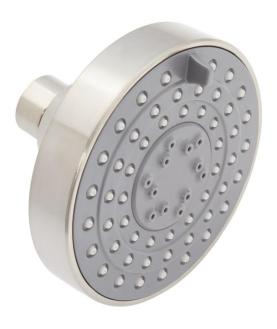

### CONTEMPORARY ROUND MULTIFUNCTION SHOWER HEAD

SKU: 948951 Code: SHSH2050G

### **FEATURES**

Features: Shower Head Only

Design: Modern Material: ABS

Assembly Required: No

Shape: Round

Shower Head Diameter: 4-1/8" Shower Head Material: ABS

Shower Head Spray: Multi-Function

Shower Arm Included: No Shower Head IPS: 1/2" Shower Head Swivel: Yes

### **ADDITIONAL FEATURES**

- 3 function shower head (full spray, massage spray, full & massage spray).
- Brass ball joint.
- Easy clean rubber nozzles.

REVISED 4/4/2023