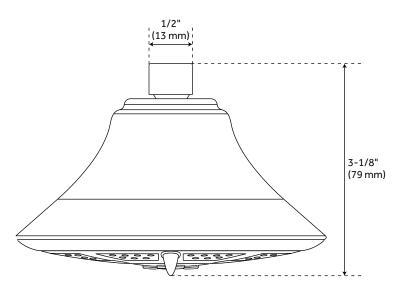

#### **FEATURES**

Features: Shower Head Only

Design: Traditional Material: ABS

Assembly Required: No

Shape: Round

Shower Head Diameter: 6-1/8" Shower Head Material: ABS

Shower Head Spray: Multi-Function

Shower Arm Included: No Shower Head IPS: 1/2" Shower Head Swivel: Yes