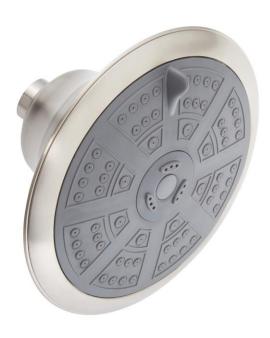

### TRADITIONAL ROUND MULTIFUNCTION SHOWER **HEAD**

SKU: 948954 Code: SHSH2090G

#### **FEATURES**

Features: Shower Head Only

Design: Traditional Material: ABS

Assembly Required: No

Shape: Round

Shower Head Diameter: 6-1/8" Shower Head Material: ABS

Shower Head Spray: Multi-Function

Shower Arm Included: No Shower Head IPS: 1/2" Shower Head Swivel: Yes

### **ADDITIONAL FEATURES**

- 4 function shower head (full spray, massage spray, full & massage spray).
- Brass ball joint.
- Easy clean rubber nozzles.
- Easy installation.

REVISED 4/4/2023