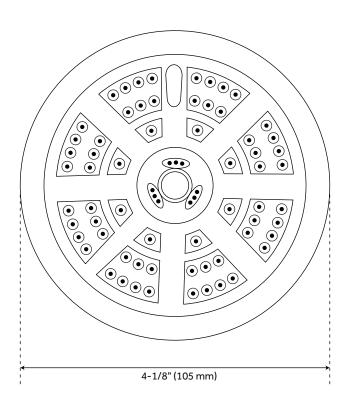

#### **FEATURES**

Features: Shower Head Only

Design: Traditional Material: ABS

Assembly Required: No

Shape: Round

Shower Head Diameter: 6-1/8" Shower Head Material: ABS

Shower Head Spray: Multi-Function

Shower Arm Included: No Shower Head IPS: 1/2" Shower Head Swivel: Yes

### **ADDITIONAL FEATURES**

- 4 function shower head (full spray, massage spray, full & massage spray).
- Brass ball joint.
- Easy clean rubber nozzles.
- Easy installation.

REVISED 4/4/2023