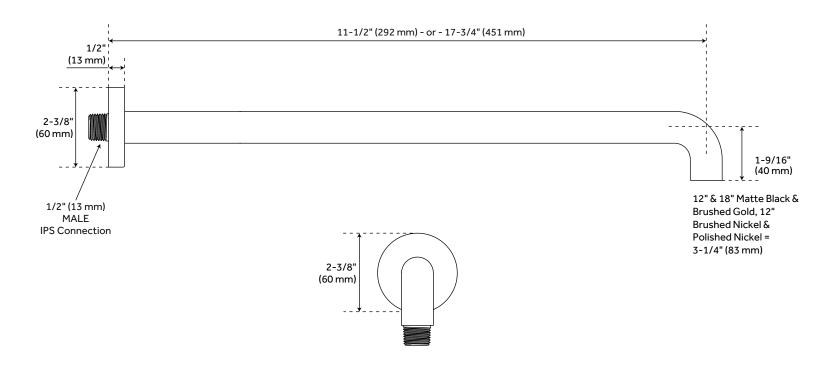

#### **ADDITIONAL FEATURES**

- All dimensions are (± 1/2").
- Solid brass construction.
- Escutcheon included.

REVISED 8/29/2023

# WALL-MOUNT RAINFALL SHOWER ARM

All dimensions and specifications are nominal and may vary. Use actual products for accuracy in critical situations.