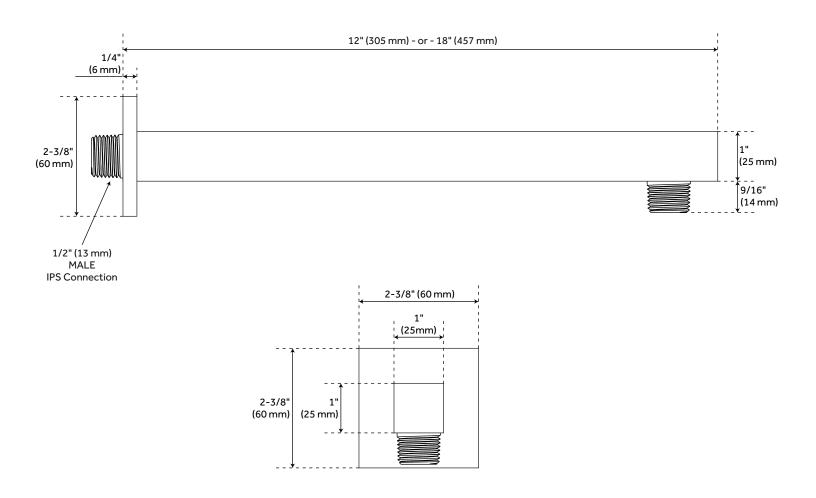

# MODERN SQUARE WALL-MOUNT SHOWER ARM WITH FLANGE

SKU: 948956

SHRSA120S, SHRSA120SZ, SHRSA180S, SHRSA180Z

All dimensions and specifications are nominal and may vary. Use actual products for accuracy in critical situations.