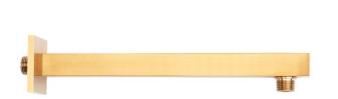

## MODERN SQUARE WALL-MOUNT SHOWER ARM WITH FLANGE

SKU: 948956 Code: SHRSA180S, SHRSA120S

### FEATURES

Installation Type: Wall Mount Features: Shower Arm Only Design: Modern Material: Brass Assembly Required: No Shape: Square Installation Type: Wall Mount NPT Connection: 1/2" Shower Head Installation Type: Wall Mount Shower Arm Included: Yes Shower Arm Height: 1"