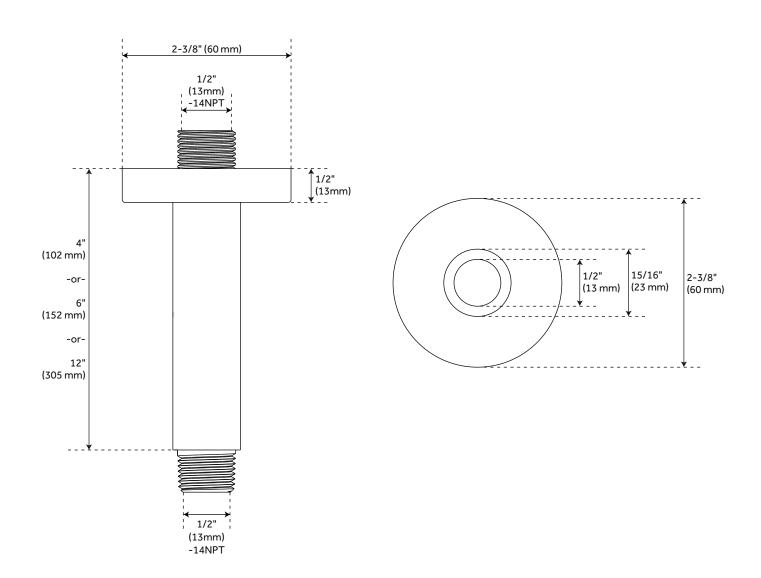

Shower Arm Included: Yes Shower Arm Height: 15/16"

# ROUND CEILING-MOUNT SHOWER ARM

SKU: 948958

SHRSC40, SHRSC60, SHRSC120

All dimensions and specifications are nominal and may vary. Use actual products for accuracy in critical situations.