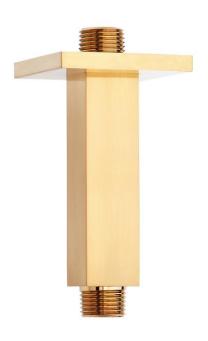

## SQUARE CEILING-MOUNT SHOWER ARM

SKU: 948959

Code: SHRSC40S, SHRSC120S, SHRSC60S

#### **FEATURES**

Installation Type: Ceiling Mount Features: Shower Arm Only

Design: Modern Material: Brass

Assembly Required: No

Shape: Square

Installation Type: Ceiling Mount

NPT Connection: 1/2"

Shower Head Installation Type: Ceiling Mount