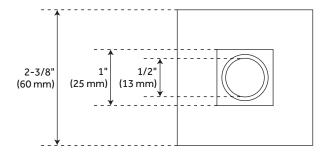

Shower Arm Included: Yes Shower Arm Height: 1"

ASME A112.18.1/CSA B125.1

# SQUARE CEILING-MOUNT SHOWER ARM

SKU: 948959

SHRSC40S, SHRSC40SZ, SHRSC60S, SHRSC60SZ, SHRSC120S, SHRSC120SZ

All dimensions and specifications are nominal and may vary. Use actual products for accuracy in critical situations.