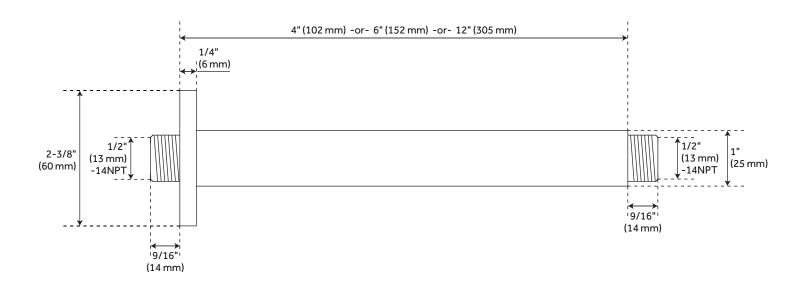

# SQUARE CEILING-MOUNT SHOWER ARM

SKU: 948959

SHRSC40S, SHRSC40SZ, SHRSC60S, SHRSC60SZ, SHRSC120S, SHRSC120SZ

All dimensions and specifications are nominal and may vary. Use actual products for accuracy in critical situations.

Shower Arm Included: Yes Shower Arm Height: 1"

ASME A112.18.1/CSA B125.1