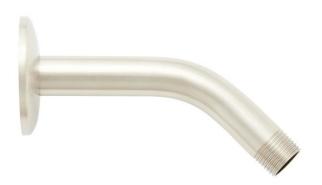

## **6" STANDARD SHOWER ARM**

SKU: 948961 Code: SHSK82

#### FEATURES

Installation Type: Wall Features: Shower Arm Only Design: Modern Material: Brass Base Plate Height: 2-3/8" Assembly Required: No Installation Type: Wall Mount Base Plate Width: 2-3/8" NPT Connection: 1/2" Shower Head Installation Type: Wall Mount Shower Head Material: Brass Shower Arm Included: Yes Shower Arm Extension: 5-3/4" Shower Arm Height: 2-3/16"