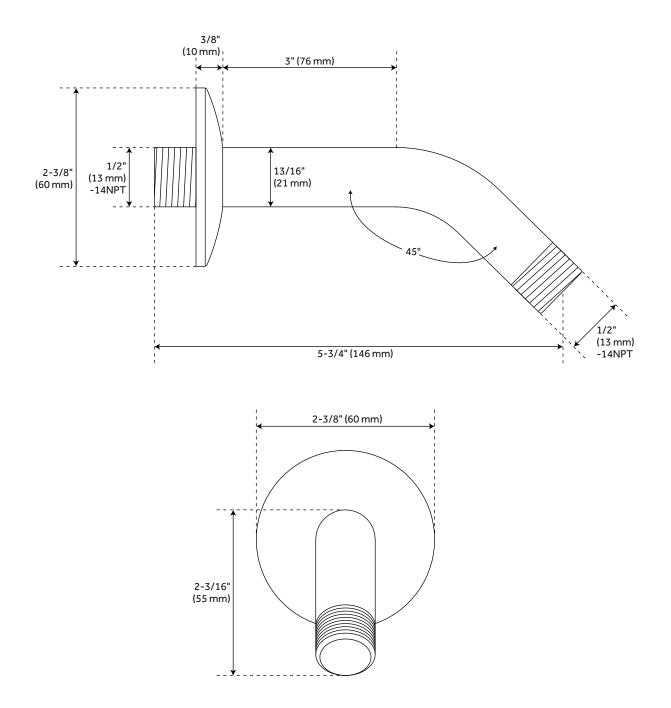

#### FEATURES

Installation Type: Wall Features: Shower Arm Only Design: Modern Material: Brass Base Plate Height: 2-3/8" Assembly Required: No Installation Type: Wall Mount Base Plate Width: 2-3/8" NPT Connection: 1/2" Shower Head Installation Type: Wall Mount Shower Head Material: Brass Shower Arm Included: Yes Shower Arm Extension: 5-3/4" Shower Arm Height: 2-3/16"