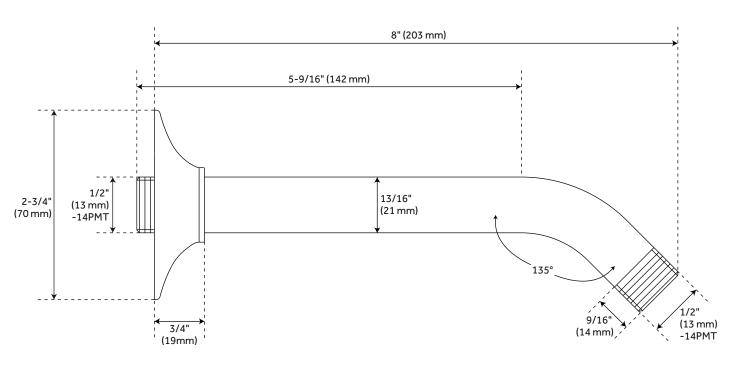

#### **FEATURES**

Installation Type: Wall Features: Shower Arm Only

Material: Brass

Base Plate Height: 2-3/4" Assembly Required: No Installation Type: Wall Mount Base Plate Width: 2-3/4" NPT Connection: 1/2"

Shower Head Installation Type: Wall Mount

Shower Head Material: Brass Shower Arm Included: Yes Shower Arm Extension: 8" Shower Arm Height: 1-7/8"

REVISED 3/17/2023

#### **ADDITIONAL FEATURES**

- Solid brass construction.
- 45 degree shower-arm with flange.

REVISED 3/17/2023

# 8" STANDARD SHOWER ARM WITH FLARED FLANGE

SKU: 948962

SHSK85

All dimensions and specifications are nominal and may vary. Use actual products for accuracy in critical situations.