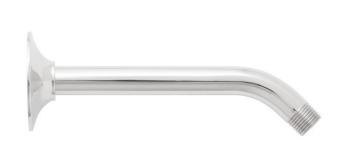

### 8" STANDARD SHOWER ARM WITH FLARED FLANGE

SKU: 948962

Code: SHSK85, SHSK85N

## 8" STANDARD SHOWER ARM WITH FLARED FLANGE

SKU: 948962

Code: SHSK85, SHSK85N

# 8" STANDARD SHOWER ARM WITH FLARED FLANGE

SKU: 948962

SHSK85

All dimensions and specifications are nominal and may vary. Use actual products for accuracy in critical situations.