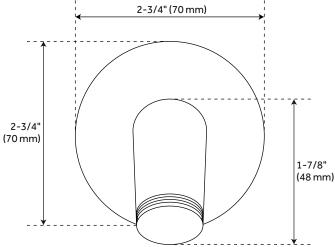

#### **FEATURES**

Installation Type: Wall Features: Shower Arm Only

Material: Brass

Base Plate Height: 2-3/4" Assembly Required: No Installation Type: Wall Mount Base Plate Width: 2-3/4" NPT Connection: 1/2"

Shower Head Installation Type: Wall Mount

Shower Head Material: Brass Shower Arm Included: Yes Shower Arm Extension: 8" Shower Arm Height: 1-7/8"

REVISED 3/17/2023

# 8" STANDARD SHOWER ARM WITH FLARED FLANGE

SKU: 948962

SHSK85

All dimensions and specifications are nominal and may vary. Use actual products for accuracy in critical situations.