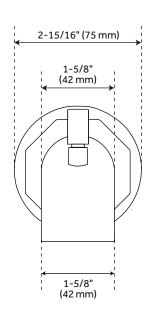

#### **FEATURES**

Length: 7-15/16" Width: 2-15/16" Height: 3-1/16" Base Plate Width: 2-15/16"

Base Plate Height: 2-15/16" Spout Reach: 7-1/8" Connection: 1/2" Slip-Fit