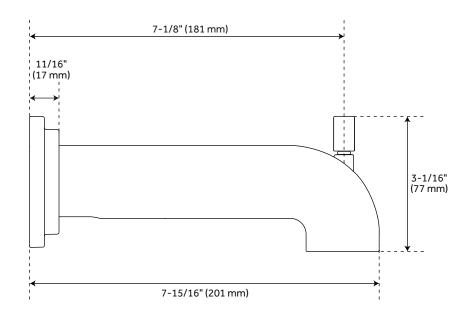

#### **FEATURES**

Length: 7-15/16" Width: 2-15/16" Height: 3-1/16" Base Plate Width: 2-15/16"

Base Plate Height: 2-15/16" Spout Reach: 7-1/8" Connection: 1/2" Slip-Fit