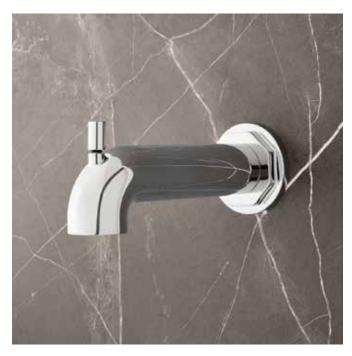

# GREYIELD

## TUB SPOUT WITH DIVERTER

SKU: 948965

### **FEATURES**

Material: Brass Installation Type: Wall Mount Assembly Required: No Design: Modern

REVISED 05/04/2022