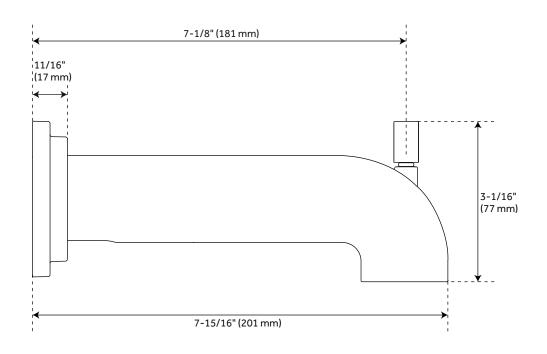

## **FEATURES**

Installation Type: Wall Mount

Design: Modern Material: Brass Length: 7-15/16" Width: 1-5/8" Height: 3-1/16"

Base Plate Height: 2-15/16" Assembly Required: No Faucet Centers: Single-Hole Installation Type: Wall Tub Filler Spout Reach: 7-1/8"