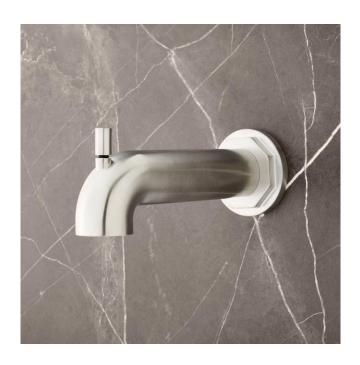

## GREYFIELD TUB SPOUT WITH DIVERTER

SKU: 948965

Code: SHTS86, SH485195

CEC Listed
Massachusetts Approved
ASME A112.18.1/CSA B125.1
Listed ID: SHTS86\*

## **FEATURES**

Installation Type: Wall Mount

Design: Modern Material: Brass Length: 7-15/16" Width: 1-5/8" Height: 3-1/16"

Base Plate Height: 2-15/16" Assembly Required: No Faucet Centers: Single-Hole Installation Type: Wall Tub Filler Spout Reach: 7-1/8"