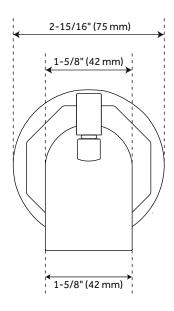

## **FEATURES**

Installation Type: Wall Mount

Design: Modern Material: Brass Length: 7-15/16" Width: 1-5/8" Height: 3-1/16"

Base Plate Height: 2-15/16" Assembly Required: No Faucet Centers: Single-Hole Installation Type: Wall Tub Filler Spout Reach: 7-1/8"