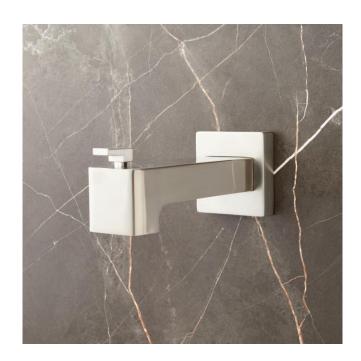

### HIBISCUS TUB SPOUT WITH DIVERTER

SKU: 948968 Code: SHTS84

#### **FEATURES**

Installation Type: Wall Mount

Design: Modern Material: Brass Width: 3-3/8" Height: 3-3/8"

Base Plate Height: 3-3/8" Assembly Required: No Faucet Centers: Single-Hole Installation Type: Wall NPT Connection: 1/2"

Tub Filler Spout Reach: 7-11/16"

Diverter Included: Yes Spout Reach: 7-11/16" Tub Faucet Material: Metal

REVISED 3/17/2023