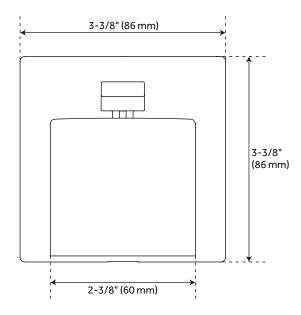

#### **FEATURES**

Installation Type: Wall Mount

Design: Modern Material: Brass Width: 3-3/8" Height: 3-3/8"

Base Plate Height: 3-3/8" Assembly Required: No Faucet Centers: Single-Hole Installation Type: Wall NPT Connection: 1/2"