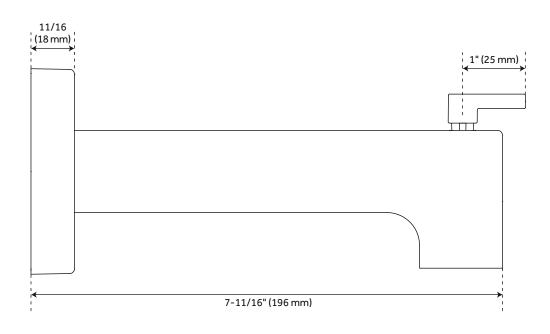

Tub Filler Spout Reach: 7-11/16"

Diverter Included: Yes Spout Reach: 7-11/16" Tub Faucet Material: Metal

REVISED 3/17/2023

### **ADDITIONAL FEATURES**

• 1/2" Slip-fit connection.

REVISED 3/17/2023