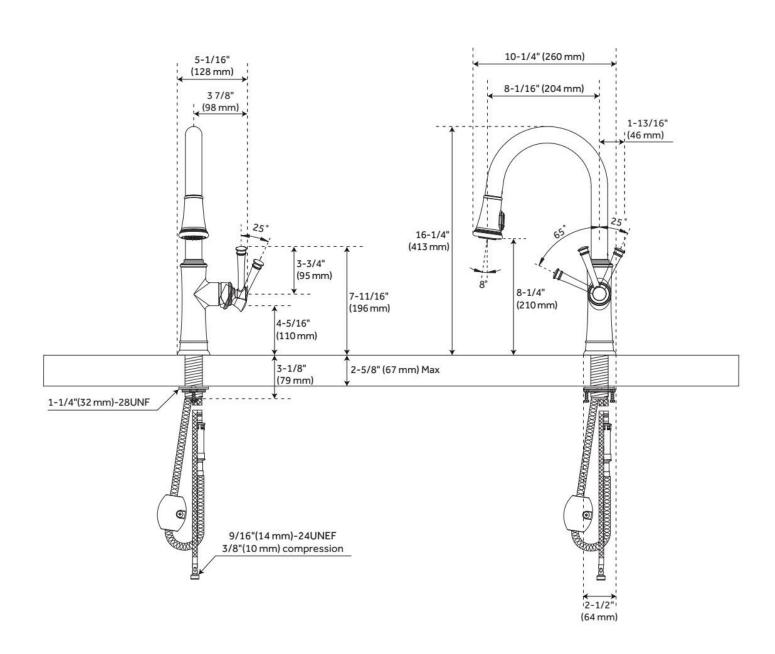

## **FEATURES**

Material: Metal construction for strength and durability

Installation Type: Single-Hole

Flow Rate: 1.8 gpm (6.8 L/min) @ 60 psi

Spray Type: Stream

Cartridge Type: Ceramic Disc

**Swivel Spout: Yes** 