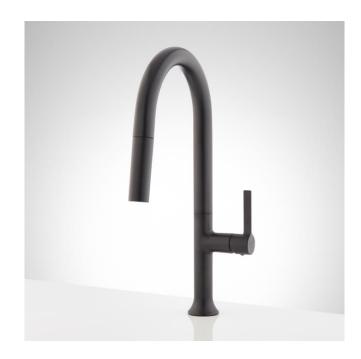

## BOK SINGLE-HOLE PULL-DOWN KITCHEN FAUCET

SKU: 949092 Code: SHXCBK100

## **FEATURES**

Material: Metal construction for strength and durability

Faucet Centers: Single-Hole Installation Type: Single-Hole

Flow Rate: 1.8 gpm (6.8 L/min) @ 60 psi

Spray Type: Stream, Full Cartridge Type: Ceramic Disc

**Swivel Spout: Yes** 

ASME A112.18.1/CSA B125.1, NSF/ANSI 372, NSF/ANSI 61, NSF/ANSI/CAN 61, NSF/ANSI/CAN 61-9:Q≤1, CEC Listed, Massachusetts Accepted, LISTED ID: SHXCBK100\*

## **ADDITIONAL FEATURES**

Dual-function pull-out sprayer has stream and spray aerators.

REVISED 3/10/2025