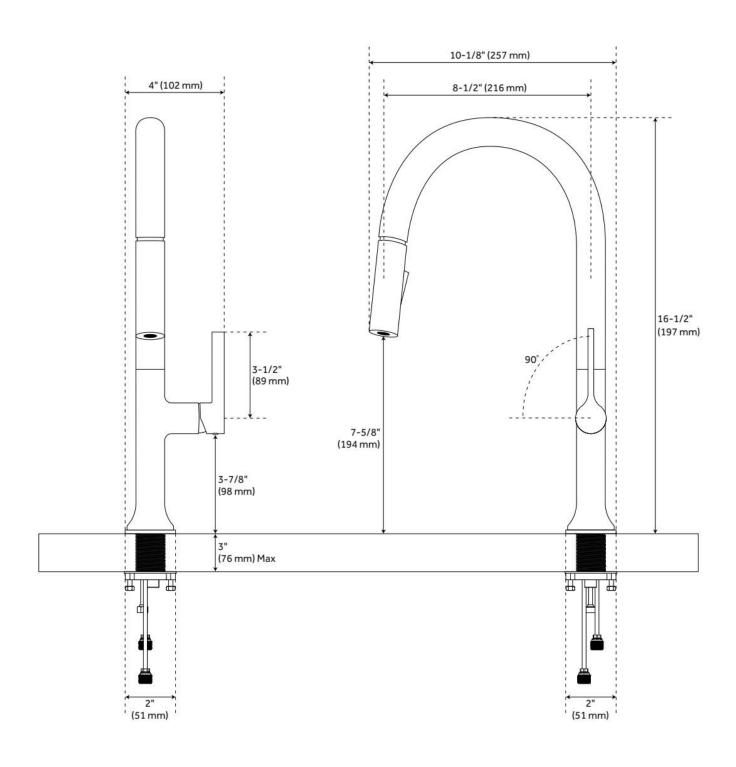

## **FEATURES**

Material: Metal construction for strength and durability

Faucet Centers: Single-Hole Installation Type: Single-Hole

Flow Rate: 1.8 gpm (6.8 L/min) @ 60 psi

Spray Type: Stream, Full Cartridge Type: Ceramic Disc

**Swivel Spout: Yes** 

ASME A112.18.1/CSA B125.1, NSF/ANSI 372, NSF/ANSI 61, NSF/ANSI/CAN 61, NSF/ANSI/CAN 61-9:Q≤1, CEC Listed, Massachusetts Accepted, LISTED ID: SHXCBK100\*