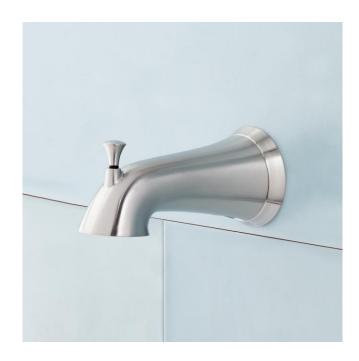

### PROVINCETOWN TUB SPOUT WITH DIVERTER

SKU: 949098 Code: SHTS80

#### **FEATURES**

Installation Type: Wall Mount

Design: Modern Material: Zinc Width: 3-1/8" Height: 2-13/16"

Base Plate Height: 3-1/8" Faucet Centers: Single-Hole Installation Type: Wall Mount

NPT Connection: 1/2"

Tub Filler Spout Reach: 5-1/4"

Diverter Included: Yes Spout Reach: 5-1/4" Tub Faucet Material: Zinc

REVISED 3/17/2023