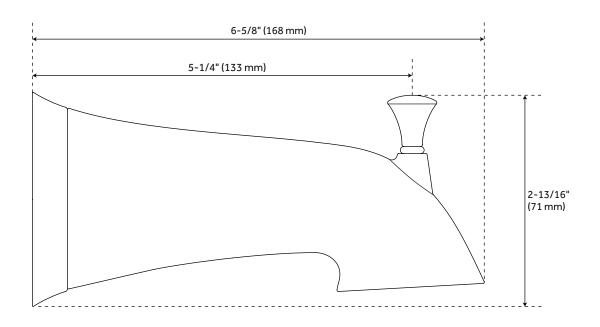

#### **FEATURES**

Installation Type: Wall Mount

Design: Modern Material: Zinc Width: 3-1/8" Height: 2-13/16"

Base Plate Height: 3-1/8" Faucet Centers: Single-Hole Installation Type: Wall Mount

NPT Connection: 1/2"

Tub Filler Spout Reach: 5-1/4"

Diverter Included: Yes Spout Reach: 5-1/4" Tub Faucet Material: Zinc

REVISED 3/17/2023