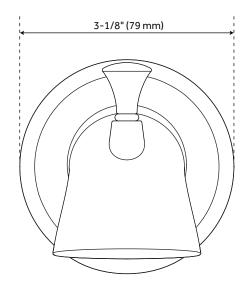

#### **FEATURES**

Installation Type: Wall Mount

Design: Modern Material: Zinc Width: 3-1/8" Height: 2-13/16"

Base Plate Height: 3-1/8" Faucet Centers: Single-Hole Installation Type: Wall Mount

NPT Connection: 1/2"