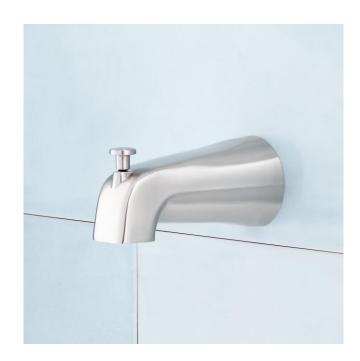

### **BOCA RATON TUB SPOUT WITH DIVERTER**

SKU: 949106 Code: SHTS92

#### **FEATURES**

Installation Type: Wall Mount

Design: Traditional Material: Brass Width: 2-5/8" Height: 2-1/2"

Base Plate Height: 2-5/8" Assembly Required: No Faucet Centers: Single-Hole Installation Type: Wall NPT Connection: 1/2"

Tub Filler Spout Reach: 5-7/16"

Diverter Included: Yes Spout Reach: 5-7/16" Tub Faucet Material: Metal

REVISED 3/17/2023