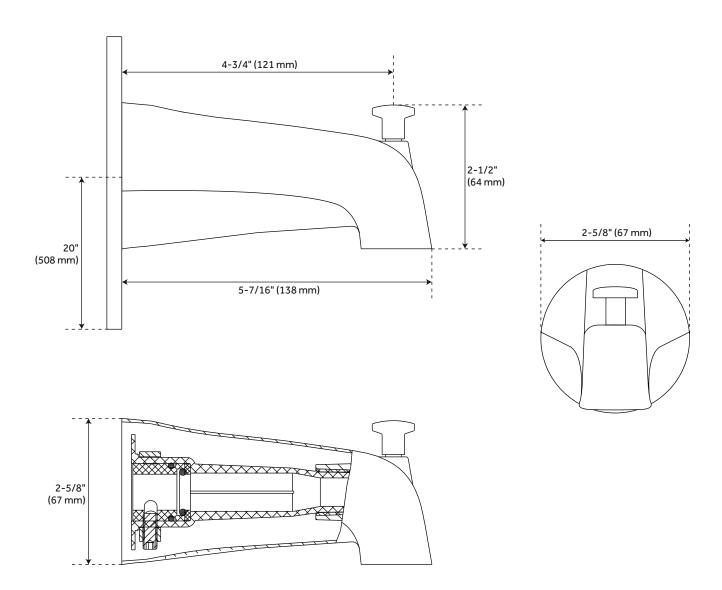

#### **FEATURES**

Installation Type: Wall Mount

Design: Traditional Material: Brass Width: 2-5/8" Height: 2-1/2"

Base Plate Height: 2-5/8" Assembly Required: No Faucet Centers: Single-Hole Installation Type: Wall NPT Connection: 1/2"

Tub Filler Spout Reach: 5-7/16"

Diverter Included: Yes Spout Reach: 5-7/16" Tub Faucet Material: Metal

REVISED 3/17/2023

## **BOCA RATON TUB SPOUT WITH DIVERTER**

SKU: 949106

SHTS92

All dimensions and specifications are nominal and may vary. Use actual products for accuracy in critical situations.