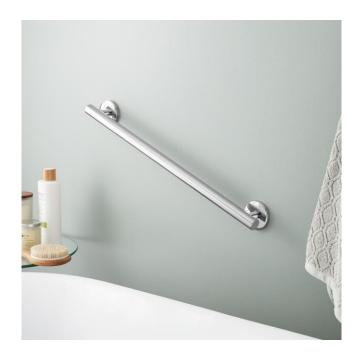

## **CONTEMPORARY GRAB BAR**

SKU: 949170

Code: SH482904, SHGB18C, SH482905, SH482906, SHGB24C, SH482907

#### **FEATURES**

Design: Modern

Material: Stainless Steel

Width: 2-3/4" Height: 3"

Assembly Required: No