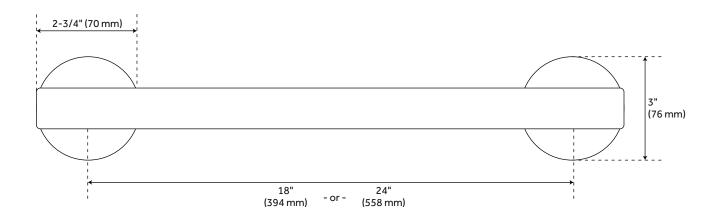

#### **ADDITIONAL FEATURES**

Bar diameter: 1-1/4"

• 18" Overall length: 20-3/4"

• 24" Overall length: 26-3/4"

• 250 lb. weight limit.

- Not to be mounted on drywall, sheet-rock, plaster, fiberglass, acrylic, or any other similar hollow wall surfaces without appropriate wood or steel backing material.
- In order to support the maximum weight limit, grab bars must be anchored to solid wood blocking installed between wall studs.