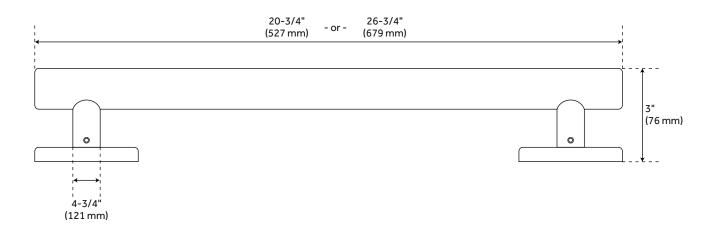

#### **ADDITIONAL FEATURES**

Bar diameter: 1-1/4"

• 18" Overall length: 20-3/4"

• 24" Overall length: 26-3/4"

• 250 lb. weight limit.

- Not to be mounted on drywall, sheet-rock, plaster, fiberglass, acrylic, or any other similar hollow wall surfaces without appropriate wood or steel backing material.
- In order to support the maximum weight limit, grab bars must be anchored to solid wood blocking installed between wall studs.

# **CONTEMPORARY GRAB BAR**

SKU: 949170

SHGB18C, SHGB24C

All dimensions and specifications are nominal and may vary. Use actual products for accuracy in critical situations.