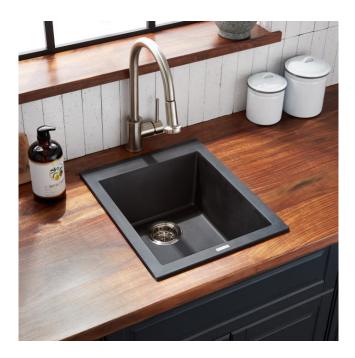

### 16" HOLCOMB DROP-IN GRANITE COMPOSITE SINK -BLACK

SKU: 949185 Code: SH450398

#### FEATURES

Length: 16" Width: 19-3/4" Height: 8-1/4" Mounting Hardware Included: Yes Number of Basins: 1 Sink Installation: Drop-In **Product Color: Black** Faucet Centers: No Faucet Hole Basin Length: 13-3/8" Basin Width: 15-5/8" Rim Thickness: 1-3/8" Fits Drain Hole Size: 3-1/2" Interior Treatment: Smooth Drain Included: Optional Faucet Included: No Sink Material: Granite **Basin Configuration: Single** Water Depth to Rim: 7-3/4" Faucet Holes: No Faucet Hole

## 16" HOLCOMB DROP-IN GRANITE COMPOSITE SINK -BLACK

SKU: 949185 Code: SH450398

**ADDITIONAL FEATURES** 

- It is recommended to have the sink at the job site before cutting cabinet or counter top.
- Resistant to heat, stains, and scratches.