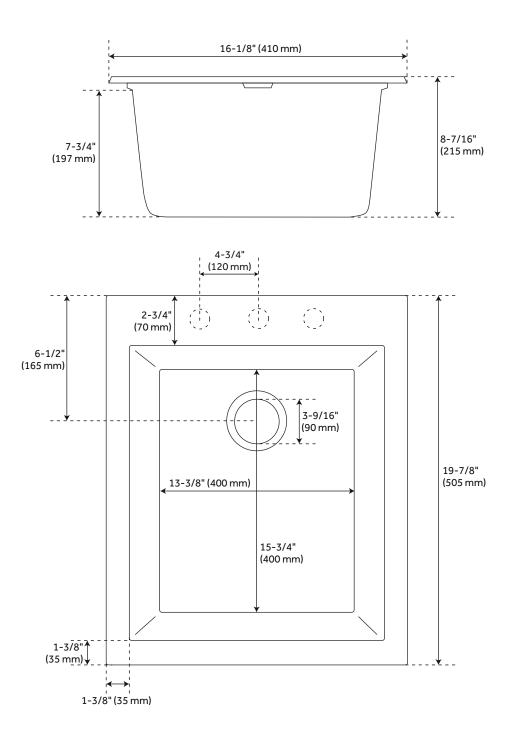

#### FEATURES

Length: 16" Width: 19-3/4" Height: 8-1/4" Mounting Hardware Included: Yes Number of Basins: 1 Sink Installation: Drop-In **Product Color: Black** Faucet Centers: No Faucet Hole Basin Length: 13-3/8" Basin Width: 15-5/8" Rim Thickness: 1-3/8" Fits Drain Hole Size: 3-1/2" Interior Treatment: Smooth Drain Included: Optional Faucet Included: No Sink Material: Granite **Basin Configuration: Single** Water Depth to Rim: 7-3/4" Faucet Holes: No Faucet Hole

#### SKU: 949185 ON4110-70UG

All dimensions and specifications are nominal and may vary. Use actual products for accuracy in critical situations.

See Website For Warranty Information signaturehardware.com/warranty