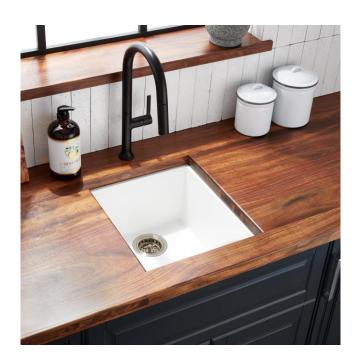

### 16" HOLCOMB UNDERMOUNT GRANITE COMPOSITE SINK - CLOUD WHITE

SKU: 949186 Code: SH450399

#### **FEATURES**

Length: 16" Width: 17-1/8" Height: 8-1/4"

Mounting Hardware Included: Yes

Number of Basins: 1

Sink Installation: Undermount

**Product Color: White** 

Faucet Centers: No Faucet Hole

Basin Length: 13-3/8"
Basin Width: 15-5/8"
Rim Thickness: 1-3/8"
Fits Drain Hole Size: 3-1/2"
Interior Treatment: Smooth
Drain Included: Optional
Faucet Included: No
Sink Material: Granite
Basin Configuration: Single
Water Depth to Rim: 7-3/4"
Faucet Holes: No Faucet Hole