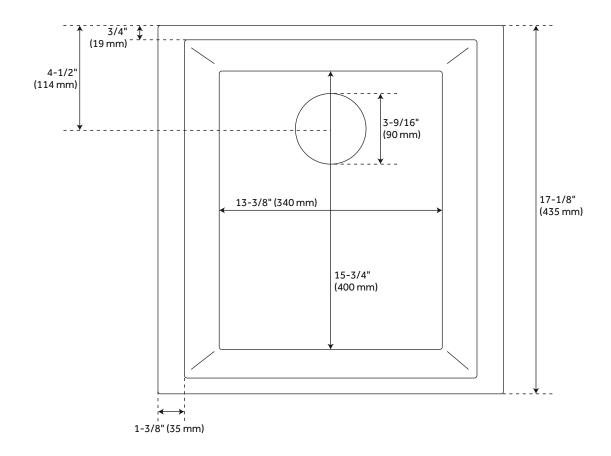

#### **FEATURES**

Length: 16" Width: 17-1/8" Height: 8-1/4"

Mounting Hardware Included: Yes

Number of Basins: 1

Sink Installation: Undermount

**Product Color: White** 

Faucet Centers: No Faucet Hole

Basin Length: 13-3/8"
Basin Width: 15-5/8"
Rim Thickness: 1-3/8"
Fits Drain Hole Size: 3-1/2"
Interior Treatment: Smooth
Drain Included: Optional
Faucet Included: No
Sink Material: Granite
Basin Configuration: Single
Water Depth to Rim: 7-3/4"
Faucet Holes: No Faucet Hole