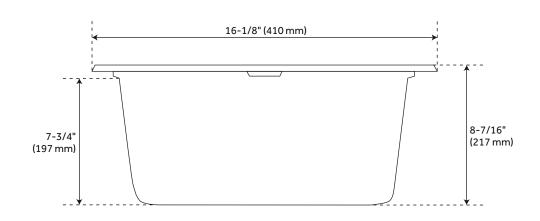

#### **FEATURES**

Length: 16" Width: 17-1/8" Height: 8-1/4"

Mounting Hardware Included: Yes

Number of Basins: 1

Sink Installation: Undermount

**Product Color: White** 

Faucet Centers: No Faucet Hole

Basin Length: 13-3/8"
Basin Width: 15-5/8"
Rim Thickness: 1-3/8"
Fits Drain Hole Size: 3-1/2"
Interior Treatment: Smooth
Drain Included: Optional
Faucet Included: No
Sink Material: Granite
Basin Configuration: Single
Water Depth to Rim: 7-3/4"
Faucet Holes: No Faucet Hole