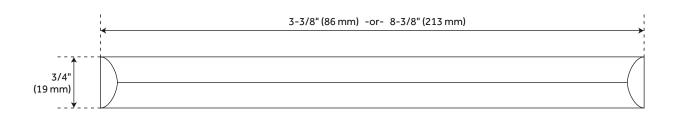

#### **ADDITIONAL FEATURES**

- Sold Individually.
- 3-1/8" Centers overall dimensions: 3-3/8" W x 3/4" H x 1-3/16" D.
- 8" Centers overall dimensions: 8-3/8" W x 3/4" H x 1-3/16" D.

**REVISED 4/3/2023** 