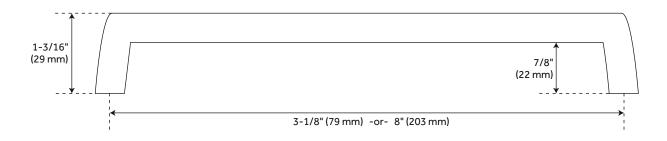

#### **FEATURES**

Design: Modern Material: Brass Height: 3/4" Depth: 1-3/16"

Mounting Hardware Included: Yes Mounting Hardware Concealed: Yes

Mounts From: Back

REVISED 4/3/2023

#### **ADDITIONAL FEATURES**

- Sold Individually.
- 3-1/8" Centers overall dimensions: 3-3/8" W x 3/4" H x 1-3/16" D.
- 8" Centers overall dimensions: 8-3/8" W x 3/4" H x 1-3/16" D.

**REVISED 4/3/2023** 