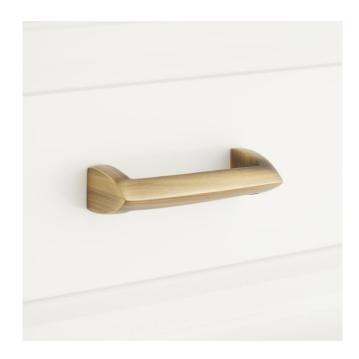

## RINDAHL SOLID BRASS CABINET PULL

SKU: 949188

Code: SH450289, SH450290, SH450293, SH450292, SH450291, SH450284, SH450285, SH450288, SH450287, SH450286

#### **FEATURES**

Design: Modern Material: Brass Height: 3/4" Depth: 1-3/16"

Mounting Hardware Included: Yes Mounting Hardware Concealed: Yes

Mounts From: Back

REVISED 4/3/2023