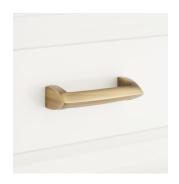

## RINDAHL SOLID BRASS CABINET PULL

SKU: 949188

Code: SH450289, SH450290, SH450293, SH450292, SH450291, SH450284, SH450285, SH450288, SH450287, SH450286

#### **FEATURES**

Design: Modern Material: Brass Height: 3/4" Depth: 1-3/16"

Mounting Hardware Included: Yes Mounting Hardware Concealed: Yes

Mounts From: Back

REVISED 4/3/2023