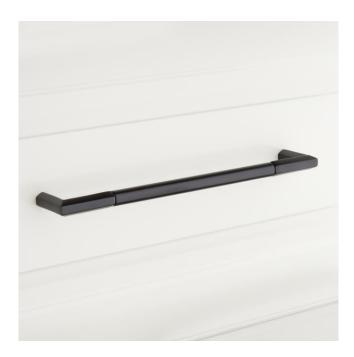

# LUNATA SOLID BRASS CABINET PULL

#### FEATURES

Design: Modern Material: Brass Depth: 1-3/8" Mounting Hardware Included: Yes Mounting Hardware Concealed: Yes Mounts From: Back

### **ADDITIONAL FEATURES**

- Sold Individually.
- 6" Centers overall dimensions: 6-1/2" W x 7/16" H x 1-3/8" D.
- 8" Centers overall dimensions: 8-1/2" W x 1/2" H x 1-3/8" D.