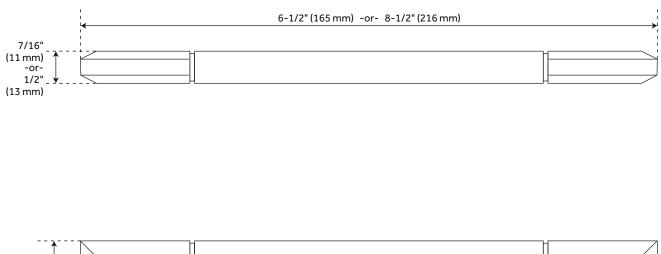

### **ADDITIONAL FEATURES**

- Sold Individually.
- 6" Centers overall dimensions: 6-1/2" W x 7/16" H x 1-3/8" D.
- 8" Centers overall dimensions: 8-1/2" W x 1/2" H x 1-3/8" D.