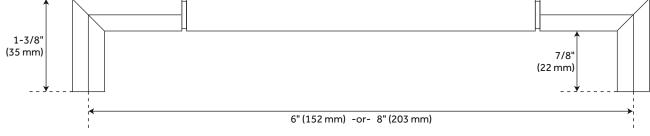

### **ADDITIONAL FEATURES**

- Sold Individually.
- 6" Centers overall dimensions: 6-1/2" W x 7/16" H x 1-3/8" D.
- 8" Centers overall dimensions: 8-1/2" W x 1/2" H x 1-3/8" D.