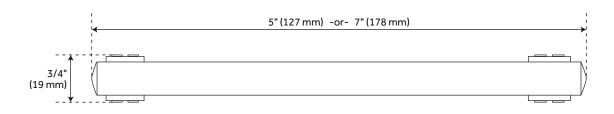

#### **ADDITIONAL FEATURES**

- Sold Individually.
- 4" Centers overall dimensions: 5" W x 3/4" H x 1-1/2" D.
- 6" Centers overall dimensions: 7" W x 3/4" H x 1-1/2" D.