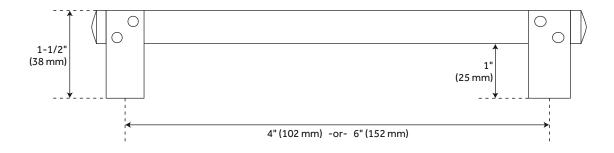

#### **FEATURES**

Design: Industrial Material: Brass Height: 3/4" Depth: 1-1/2"

Mounting Hardware Included: Yes Mounting Hardware Concealed: Yes

Mounts From: Back

**REVISED 4/3/2023** 

#### **ADDITIONAL FEATURES**

- Sold Individually.
- 4" Centers overall dimensions: 5" W x 3/4" H x 1-1/2" D.
- 6" Centers overall dimensions: 7" W x 3/4" H x 1-1/2" D.