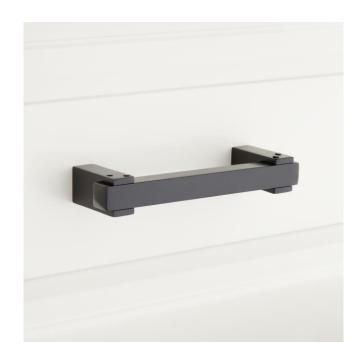

### HOVLAND SOLID BRASS CABINET PULL

SKU: 949190

Code: SH450329, SH450330, SH450331, SH450332, SH450333, SH450334, SH450335, SH450336, SH450337, SH450338

#### **FEATURES**

Design: Industrial Material: Brass Height: 3/4" Depth: 1-1/2"

Mounting Hardware Included: Yes Mounting Hardware Concealed: Yes

Mounts From: Back

**REVISED 4/3/2023** 