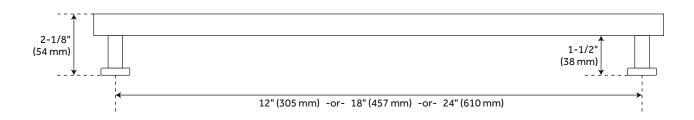

### **ADDITIONAL FEATURES**

- Sold Individually.
- 12" Centers overall dimensions: 13-7/8" W x 1" H x 2-3/16" D.
- 18" Centers overall dimensions: 19-3/4" W x 1" H x 2-1/8" D.
- 24" Centers overall dimensions: 25-3/4" W x 1" H x 2-3/16" D.