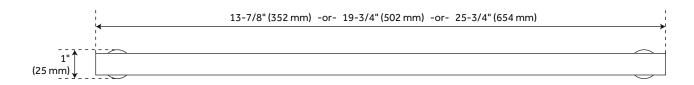

### **ADDITIONAL FEATURES**

- Sold Individually.
- 12" Centers overall dimensions: 13-7/8" W x 1" H x 2-3/16" D.
- 18" Centers overall dimensions: 19-3/4" W x 1" H x 2-1/8" D.
- 24" Centers overall dimensions: 25-3/4" W x 1" H x 2-3/16" D.