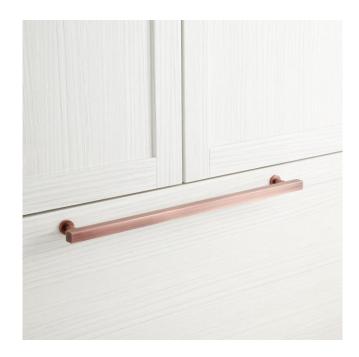

## COLVILLE SOLID BRASS APPLIANCE PULL

SKU: 949191

Code: SH450339, SH450340, SH450341, SH450342, SH450343, SH450344, SH450345, SH450346, SH450347, SH450348, SH450349, SH450350

#### **FEATURES**

Design: Modern Material: Brass Height: 1"

Mounting Hardware Included: Yes Mounting Hardware Concealed: Yes

Mounts From: Back

**REVISED 4/3/2023** 