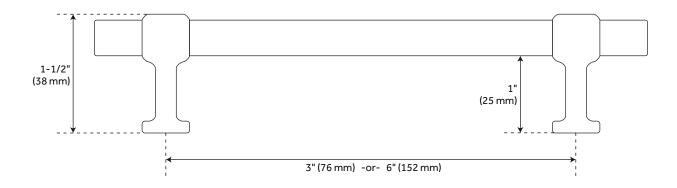

#### **FEATURES**

Design: Glam Material: Brass Height: 3/4" Depth: 1-1/2"

Mounting Hardware Included: Yes Mounting Hardware Concealed: Yes

Mounts From: Back

**REVISED 4/3/2023** 

#### **ADDITIONAL FEATURES**

- Sold Individually.
- 3" Centers overall dimensions: 4-3/4" W x 3/4" H x 1-1/2" D.
- 6" Centers overall dimensions: 7-7/8" W x 3/4" H x 1-1/2" D.