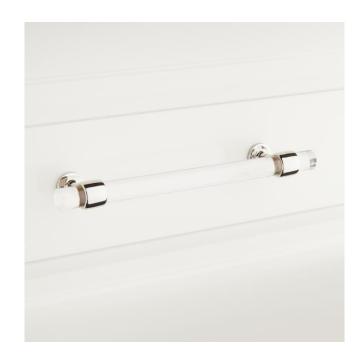

## BERYN ACRYLIC CABINET PULL

SKU: 949193

Code: SH450372, SH450373, SH450374, SH450375, SH450376, SH450377

#### **FEATURES**

Design: Glam Material: Brass Height: 3/4" Depth: 1-1/2"

Mounting Hardware Included: Yes Mounting Hardware Concealed: Yes

Mounts From: Back

**REVISED 4/3/2023** 