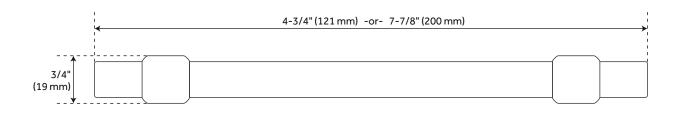

#### **ADDITIONAL FEATURES**

- Sold Individually.
- 3" Centers overall dimensions: 4-3/4" W x 3/4" H x 1-1/2" D.
- 6" Centers overall dimensions: 7-7/8" W x 3/4" H x 1-1/2" D.