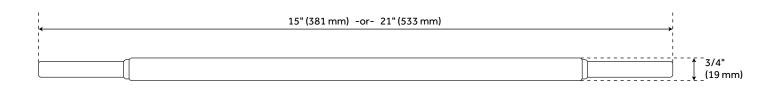

## **ADDITIONAL FEATURES**

- Sold Individually.
- 12" Center overall dimensions: 15" W x 3/4" H x 2-1/8" D.
- 18" Center overall dimensions: 21" W x 3/4" H x 2-1/8" D.

### FEATURES

Design: Modern Material: Brass Height: 3/4" Depth: 2-1/8" Mounting Hardware Included: Yes Mounting Hardware Concealed: Yes Mounts From: Back