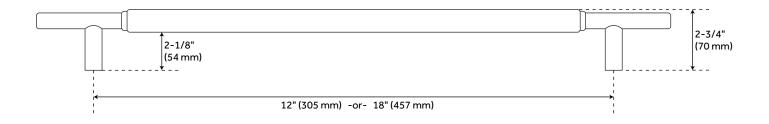

## **ADDITIONAL FEATURES**

- Sold Individually.
- 12" Center overall dimensions: 15" W x 3/4" H x 2-1/8" D.
- 18" Center overall dimensions: 21" W x 3/4" H x 2-1/8" D.

### FEATURES

Design: Modern Material: Brass Height: 3/4" Depth: 2-1/8" Mounting Hardware Included: Yes Mounting Hardware Concealed: Yes Mounts From: Back