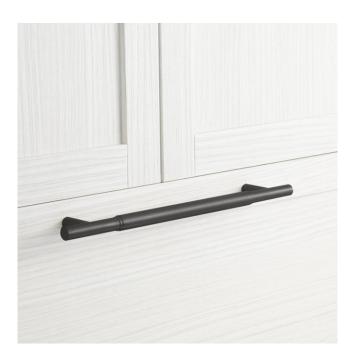

# COLMAR SOLID BRASS APPLIANCE PULL

### FEATURES

Design: Modern Material: Brass Height: 3/4" Depth: 2-1/8" Mounting Hardware Included: Yes Mounting Hardware Concealed: Yes Mounts From: Back

## **ADDITIONAL FEATURES**

- Sold Individually.
- 12" Center overall dimensions: 15" W x 3/4" H x 2-1/8" D.
- 18" Center overall dimensions: 21" W x 3/4" H x 2-1/8" D.